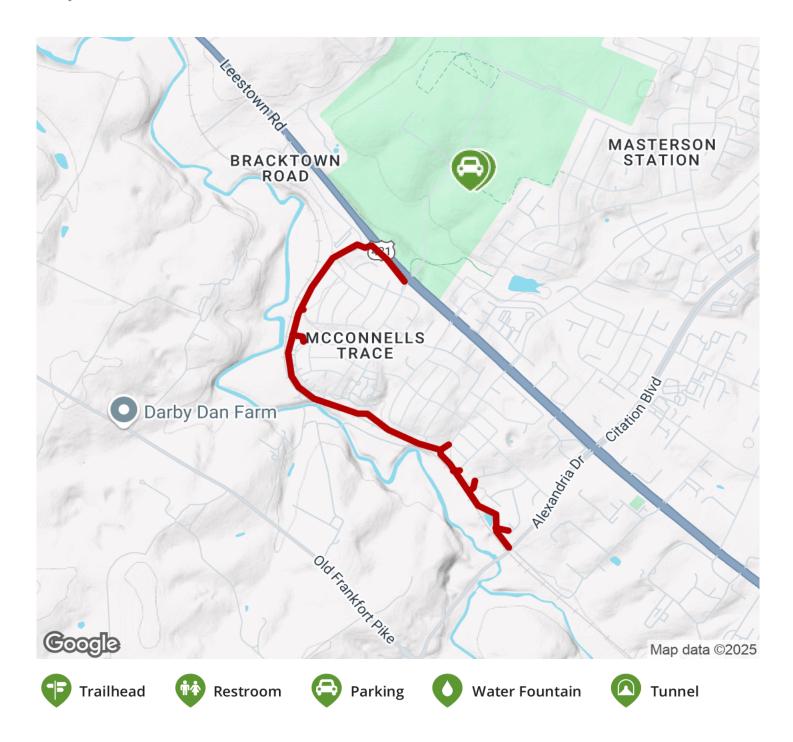

#### Town Branch Trail in northwest Lexington currently extends between Leestown Road and Alexandria Road, following an old

Town Branch Trail in northwest Lexington currently extends between Leestown Road and Alexandria Road, following an old railroad corridor between a subdivision and cultivated fields. Plans call for extending the trail along the former railroad right-of-way east to US 60 at Midland Avenue.

The paved pathway, which gets its name from the Town Branch of Elkhorn Creek, ends at the doorstep to Masterson Station Park, where you'll find athletic facilities, a playground, and restrooms.

#### TrailLink.com

States: Kentucky Counties: Fayette Length: 2.2miles Trail end points: Masterson Station Drive to Alexandria Drive, between US 421 and Old Frankfort Pike Trail surfaces: Asphalt Trail category: Rail-Trail Trail activities: Bike,Inline Skating,Wheelchair Accessible,Walking

### **Parking & Trail Access**

Parking and restrooms are available near the north end of the trail in Masterson Station Park (3051 Leestown Rd., Lexington).

TrailLink.com

TrailLink.com