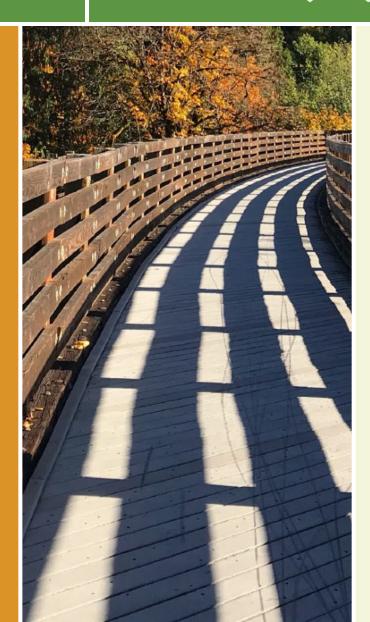

#### Town Branch Trail in northwest Lexington currently extends between Leestown Road and Alexandria Road, following an old

Town Branch Trail in northwest Lexington currently extends between Leestown Road and Alexandria Road, following an old railroad corridor between a subdivision and cultivated fields. Plans call for extending the trail along the former railroad right-of-way east to US 60 at Midland Avenue.

#### TrailLink.com

States: Kentucky Counties: Fayette Length: 2.2miles Trail end points: Masterson Station Drive to Alexandria Drive, between US 421 and Old Frankfort Pike Trail surfaces: Asphalt Trail category: Rail-Trail Trail activities: Bike,Inline Skating,Wheelchair Accessible,Walking