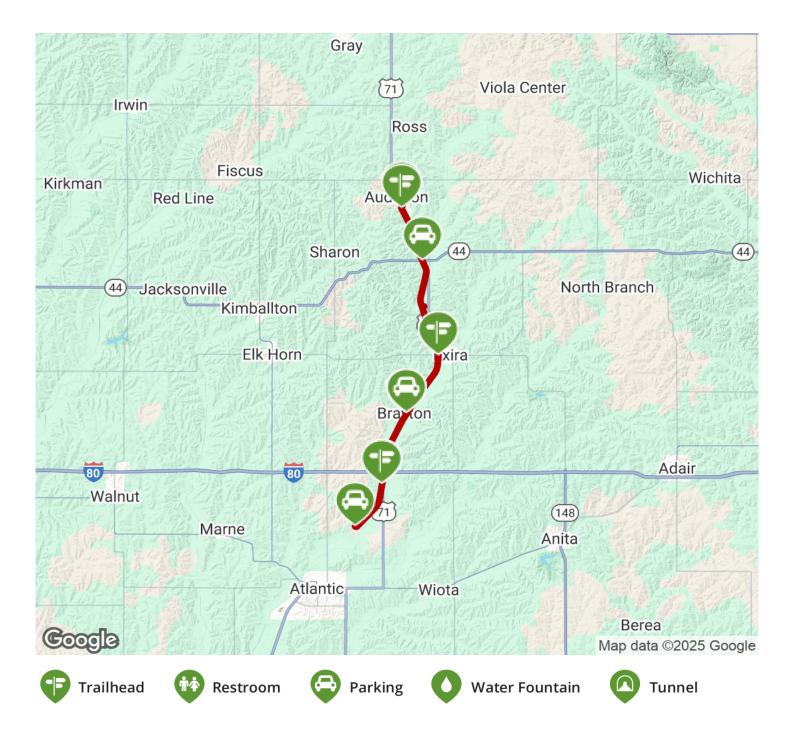

### **Parking & Trail Access**

Parking can be found at many places along the trail, including these trailheads (from north to south):

- Hamlin: near the intersection of US Highway 71 and State Highway 44
- Exira: near the intersection of US Highway 71 and County Road F58
- Brayton: Old Glory Park on US Highway 71