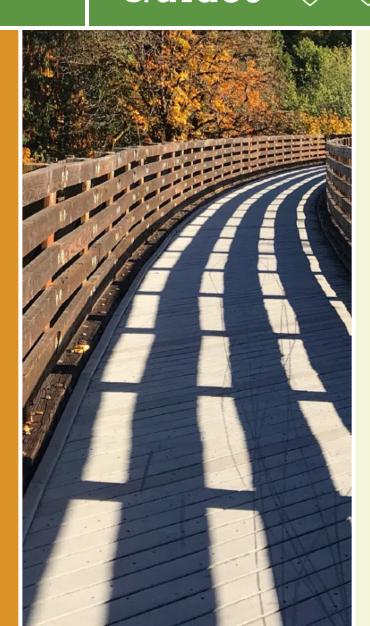

### The T-Bone Trail stretches nearly 20 miles between Audubon and Pymosa township in western Iowa. The paved pathway follows a

The T-Bone Trail stretches nearly 20 miles between Audubon and Pymosa township in western Iowa. The paved pathway follows a former railroad right-of-way and offers beautiful countryside views. On the trail's north end in Audubon is Albert the Bull Park; if you have the time, don't miss checking out its 45-ton, 30-foot-tall cow sculpture!