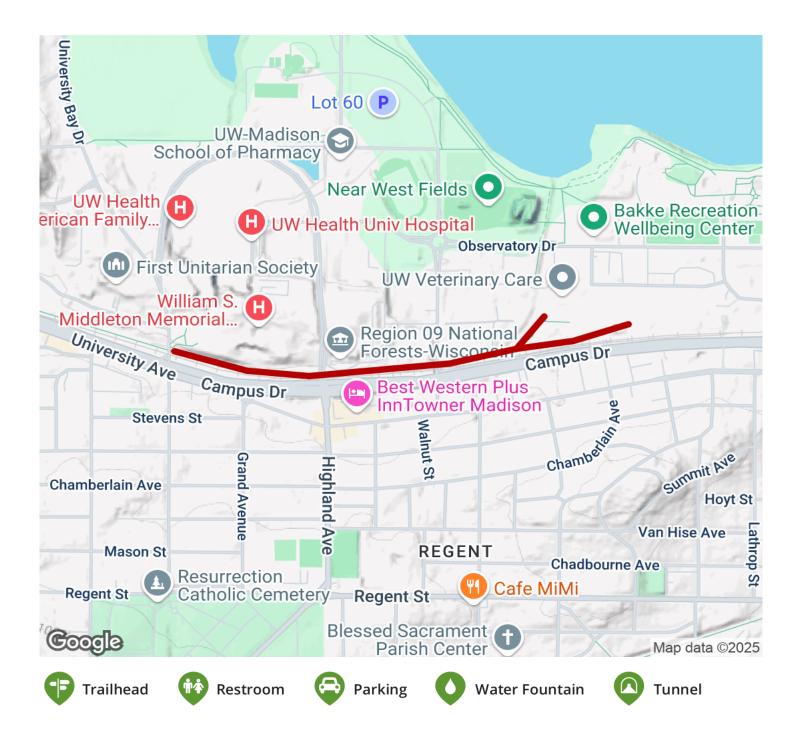

## **Parking & Trail Access**

States: Wisconsin Counties: Dane Length: 0.8miles Trail end points: University Bay Dr. and Campus Dr. to Linden Dr. and Easterday Ln. Trail surfaces: Asphalt Trail category: Rail-Trail Trail activities: Bike,Inline Skating,Wheelchair Accessible,Walking