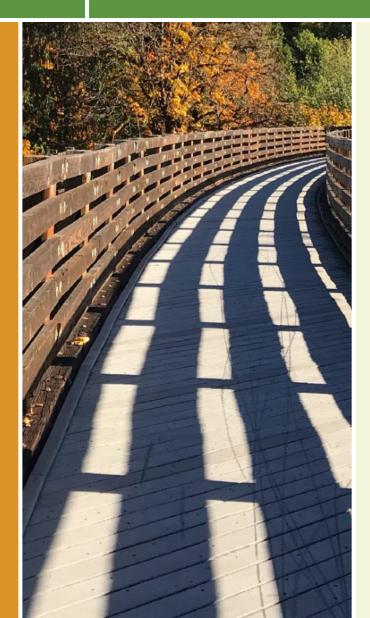

**Campus Drive Pedestrian and Bicycle Path** *Wisconsin* 

Madison's Campus Drive Pedestrian and Bicycle Path is a short trail linking the city's west side with the University of Wisconsin's

Madison's Campus Drive Pedestrian and Bicycle Path is a short trail linking the city's west side with the University of Wisconsin's agricultural facilities. Both the heart of the university and the downtown area of Madison are just a short trek east along campus streets from the trail's eastern endpoint.

In the west, the path provides direct access to the University of Wisconsin Hospital and Clinics. While the trail parallels Campus Drive for its entire distance, it is actually separated from the road by an active Wisconsin and Southern Railroad line. Solar-powered lights line the trail's route, allowing for active transportation or recreation at night.