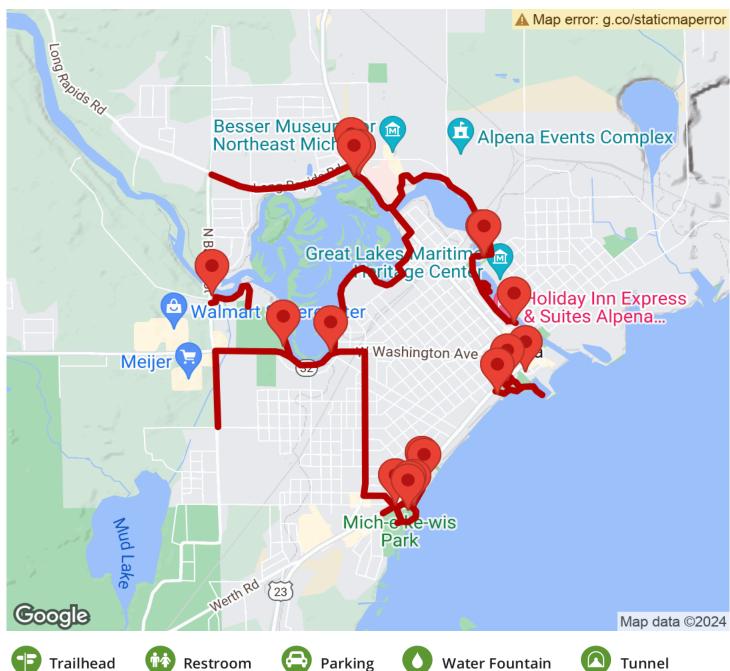

## Alpena's Bi-Path covers 14 miles of ground in an urban landscape, taking in scenic views of Lake Huron and Thunder Bay River, as

schools, parks, the unpaved <u>Alpena to Hillman Trail</u> and businesses. For more information about each different segment and its length, as well as access, parking and amenity information, click on the link to the right under Related Content.

## Parking & Trail Access

There are dozens of access points and places to park along Alpena's Bi-Path. For more information about trail amenities, parking and access, click on the link under Related Content to the right.

Restroom

**Parking** 

**Water Fountain** 

Tunnel