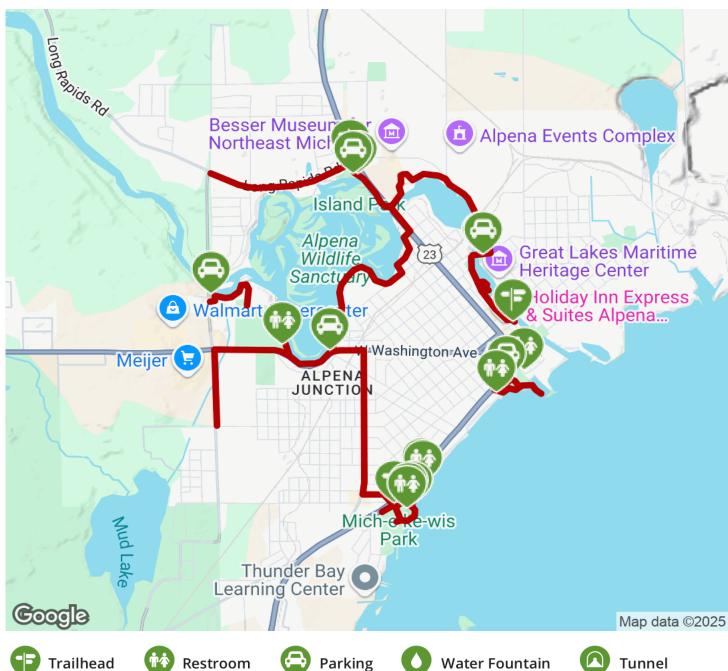

## Parking & Trail Access

There are dozens of access points and places to park along Alpena's Bi-Path. For more information about trail amenities, parking and access, click on the link under Related Content to the right.

Restroom

Parking

**Water Fountain** 

Tunnel