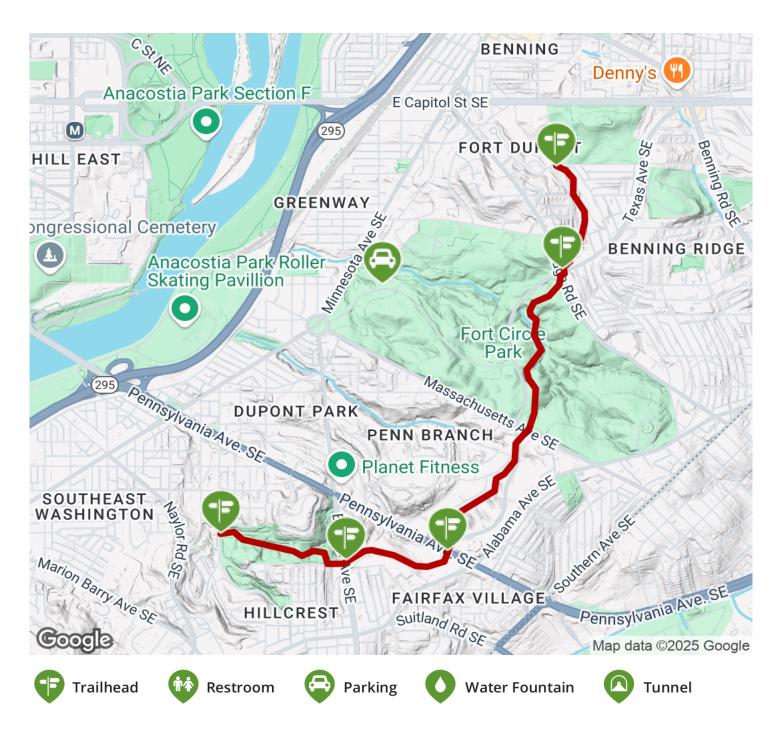

Washington, D.C.'s Fort Circle Park Hiker-Biker Trail links some of the District's dozens of Civil War era forts (now national parks) that were built to defend the city from attack by the southern Rebels. The trail runs for 7 miles through a heavily forested greenbelt between Fort Mahan in the north and Fort Stanton in the south. But don't let the woods fool you, this is an urban trail with several busy road crossings, and navigating the starts and stops could get tricky in places. The trail is signed in most places but it also gets overgrown in summer, and muddy after rain, so be prepared to brush through vegetation along the route.

**States:** District of Columbia **Counties:** Washington

Length: 7miles

Trail end points: Bruce Pl. SE (Fort Stanton) to

42nd St. NE (Fort Mahan) **Trail surfaces:** Dirt,Gravel

Trail category: Greenway/Non-RT

## Parking & Trail Access

The best place to park is midway along the route in Fort Dupont National Park. Take Pennsylvania Avenue SE to Minnesota Avenue SE and turn northeast. At the Randle rotary, take the 3rd exit (Ft. Dupont Dr.) and follow it to the activity center on the left. Here you can meet the tour.

If you're exploring on your own, the best place to park is off Alabama Ave. on the far eastern side of the park. To reach it from the Randle rotary, take the 2nd exit for Massachusetts Ave. SE; when you reach Alabama Ave. SE, turn left. Look for the park entrance on the left just a short distance up the road.