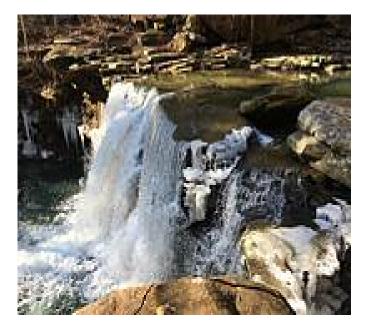

## The Hawks Nest Rail Trail is located primarily within Hawks Nest State Park near Ansted. The trail is nearly 2 miles long and runs on

The Hawks Nest Rail Trail is located primarily within Hawks Nest State Park near Ansted. The trail is nearly 2 miles long and runs on the south side of Mill Creek, beginning near the nature center. The gravel and dirt surfaces are suitable for mountain biking and walking, and it has two trestles. You'll also find a scenic waterfall and other paths in the park.