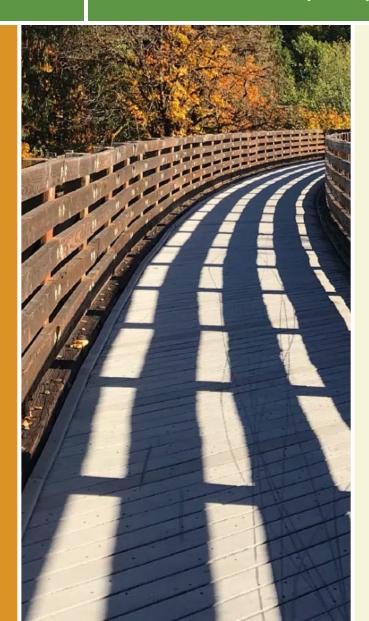

## The Hawks Nest Rail Trail is located primarily within Hawks Nest State Park near Ansted. The trail is nearly 2 miles long and runs on

The Hawks Nest Rail Trail is located primarily within Hawks Nest State Park near Ansted. The trail is nearly 2 miles long and runs on the south side of Mill Creek, beginning near the nature center. The gravel and dirt surfaces are suitable for mountain biking and walking, and it has two trestles. You'll also find a scenic waterfall and other paths in the park.