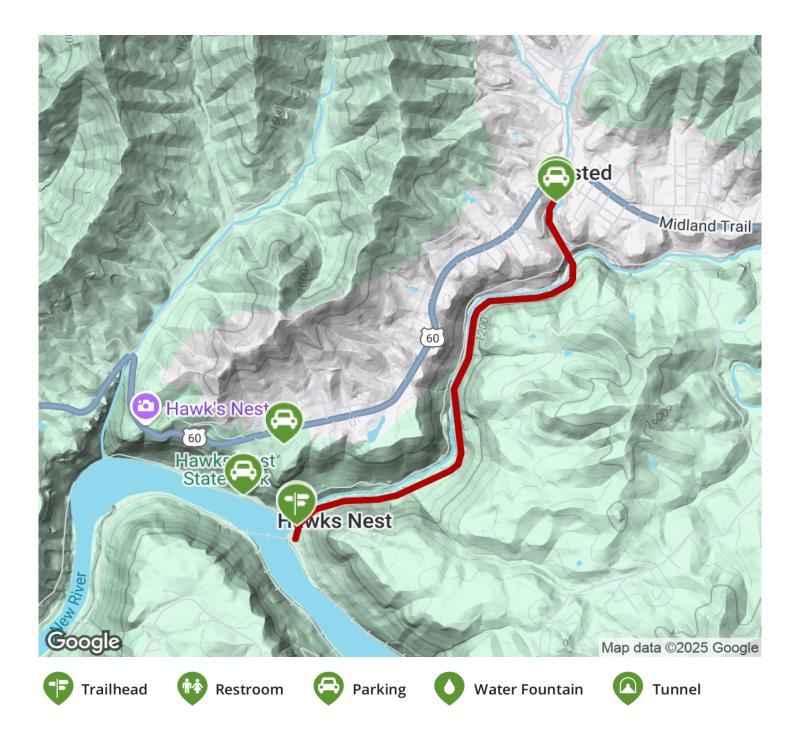

## **Parking & Trail Access**

Hawks Nest State Park is on the Midland Trail National Scenic Byway (US 60), 1 hour east of Charleston, West Virginia, and 8 miles west of US 19.

TrailLink.com

TrailLink.com