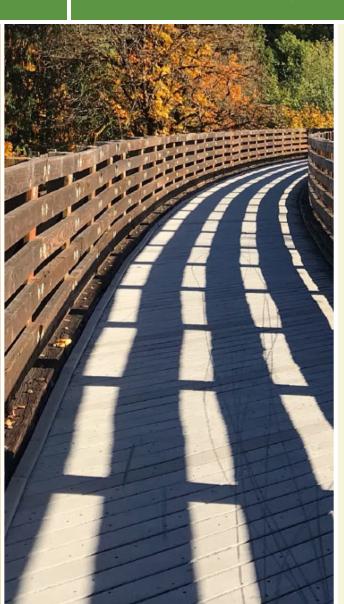

## The Four Mile Run Trail traverses the Four Mile Run stream valley and has many twists and turns, not to mention steep sections

Ultimately, the Four Mile Run Trail merges with the Mount Vernon Trail where the latter meets the southern edge of Ronald Reagan Washington National Airport and the Potomac River. Continue north on that trail to reach Rosslyn or south to visit George Washington's famous estate.

The Four Mile Run Trail, along with the Mount Vernon Trail, the W&OD Trail, and the <u>Custis Trail</u>, make up the <u>Arlington Loop</u>.

The Four Mile Run Trail traverses the Four Mile Run stream valley and has many twists and turns, not to mention steep sections (mercifully short). The 6.3-mile trail more or less parallels the popular W&OD Trail, connecting to it in several places.

#### About the Route

The trail leaves off in the northwest from Bluemont Junction Park, where the Bluemont Junction Trail provides a link to Arlington's retail mecca of Ballston. Heading south, the trail is wooded and crosses the creek in numerous places, and you're likely to see hordes of runners, cyclists, dog walkers, and families. Trail users will also find a dog park off the trail in Shirlington.