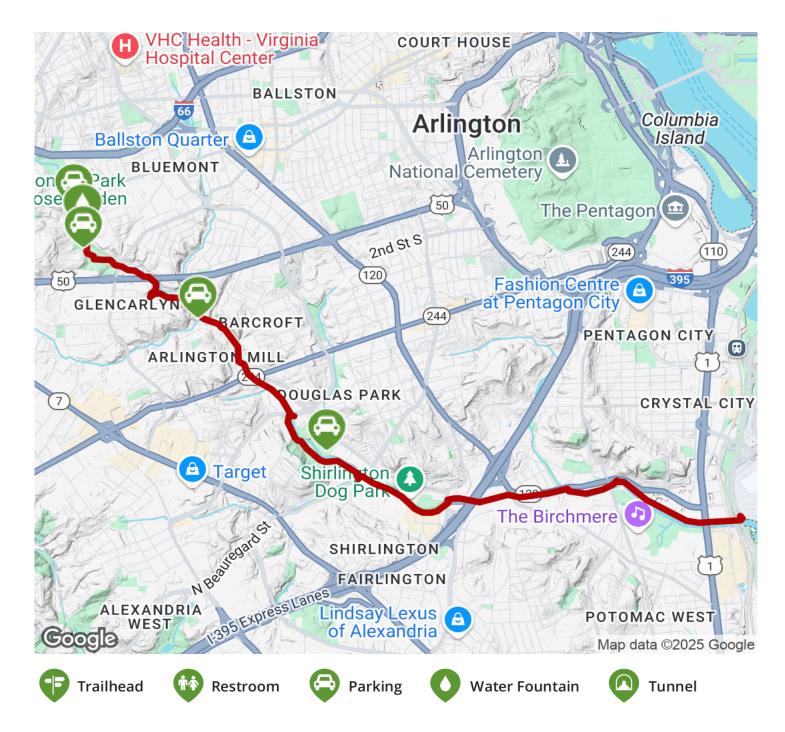

### Parking & Trail Access

Wilson Blvd. (Arlington) and Mount Vernon Trail at Reagan National Airport (Arlington).

Parking is available at:

- Barcroft Park, 4200 S Four Mile Run Dr. (Arlington)
- Glencarlyn Dog Park, 301 S Harrison St. (Arlington)
- 601 N Manchester St. (Arlington)

Please see <u>TrailLink Map</u> for all parking options and detailed directions.