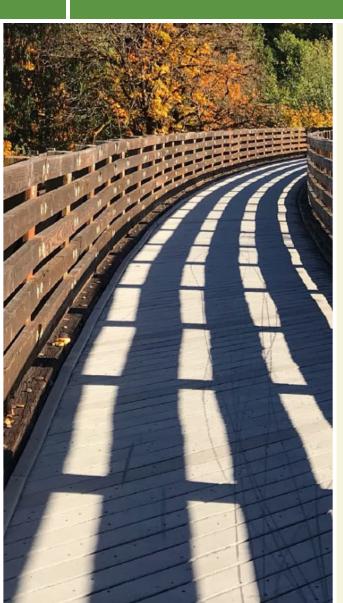

The Guyton Main Street Rail Trail runs through the heart of Guyton, Georgia, connecting much of the town's numeric grid of streets with public amenities such as City Hall and Guyton Elementary School. The trail, which actually consists of two parallel 6-foot-wide asphalt paths, extends .75 mile from the red caboose located just north of 3rd Avenue to the concrete Pilgrim Park walking trail at Simmons Street. Occupying the median of Central Boulevard/SR 17 for most of its route, the rail trail also passes right by the front door of the town's post office.