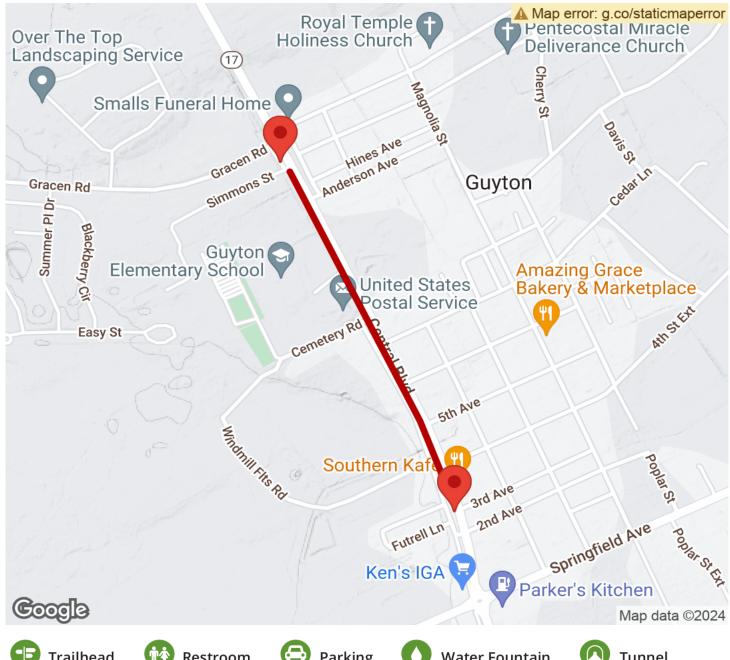

States: Georgia

**Counties:** Effingham Length: 0.75miles

Trail end points: Pilgrim Park (Simmons St.) to

City Hall (3rd Ave.)

Trail surfaces: Asphalt

Trail category: Rail-Trail

Trail activities: Bike, Inline

## Parking & Trail Access

Access to the trail is available off of Georgia SR 17/Central Boulevard in downtown Guyton. Parking can be found in between SR 17 and West Central Boulevard near Guyton's City Hall. Additional parking is available at the northern trailhead between Gracen Road and Simmons Street adjacent to the Pilgrim Park walking trail.