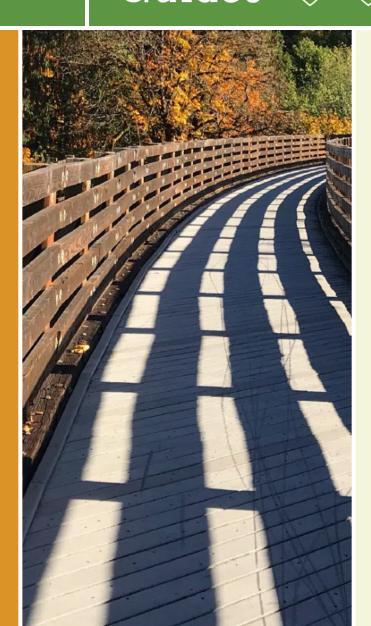

## Southwick Rail Trail Massachusetts

### The Southwick Rail Trail extends from the Massachusetts– Connecticut state line north to the Westfield town line and connects

The Southwick Rail Trail extends from the Massachusetts–Connecticut state line north to the Westfield town line and connects to the <u>Columbia</u> <u>Greenway Rail Trail</u>. Along the way, it travels through swamps and farmland, and passes several golf courses.