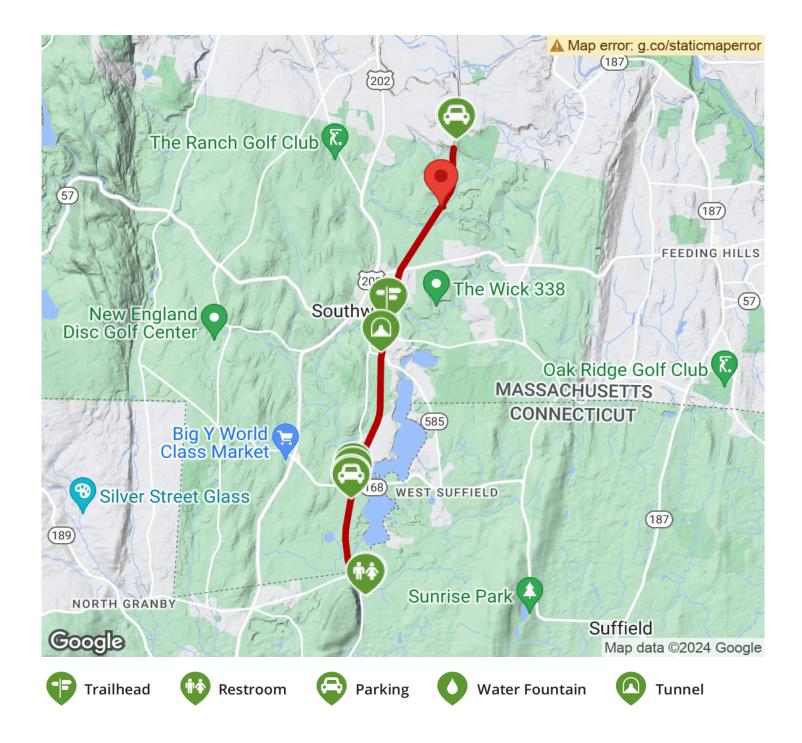

#### **Parking & Trail Access**

There is good parking at Congamond Road and plans to improve parking in the future.

Take Mass Pike to Exit 3/Westfield; take SR 202 South into Southwick and turn left onto Depot Street. Turn right on Sheep Pasture Road and follow it for about 1.3 miles. On the right is a private lot used for bike path access.

Alternatively, to reach the most southerly parking area for bike path access, go through the second light on SR 202 and follow for it for 3 miles; you'll be heading south until the third traffic light; turn left on Congamond Road and follow it for 2.5 miles. Look for Miller Road on the right, where you turn right; parking is on the right.

Also, following SR 57 West from Springfield, MA, will bring you into Southwick; at the first traffic light take a left then follow directions above from second traffic light.

TrailLink.com