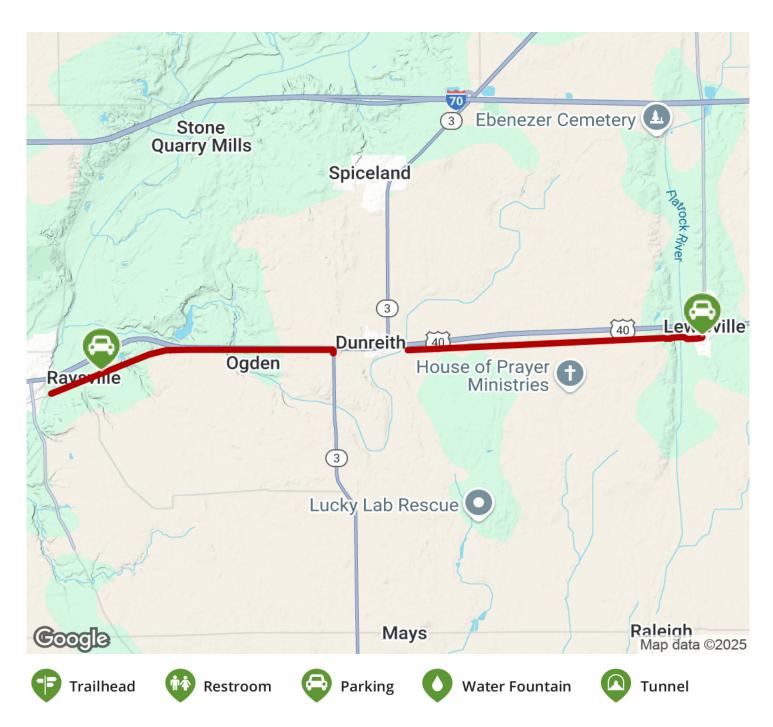

the National Road Heritage Trail. Through <u>Indianapolis</u> and <u>Greenfield</u> it's part of the Pennsy Trail. In Hendricks and Putnam counties, the route is called the <u>Vandalia Trail</u>.

The Henry County segment of the National Road Heritage Trail runs for 8 miles over two segments. One runs from Big Blue River in Raysville east to SR 3 west of Dunreith (4 miles); the other between S County Road 225 W east to Williams Street in Lewisville (4.2 miles). The traverses a mostly rural landscape with access to the three towns.

## National Road Heritage Trail (Henry County) Indiana

**States:** Indiana **Counties:** Henry Length: 8.2miles

**Trail end points:** Big Blue River (Raysville) to SR 3 west of Dunreith to S Country Rd 225 W to

S William St (Lewisville)

**Trail surfaces:** Crushed Stone **Trail category:** Rail-Trail

Trail activities: Bike, Mountain

Biking, Walking

## Parking & Trail Access

In Raysville parking is available where the trail crosses West Street. In Lewisville park at Williams Street just east of the treatment plant.