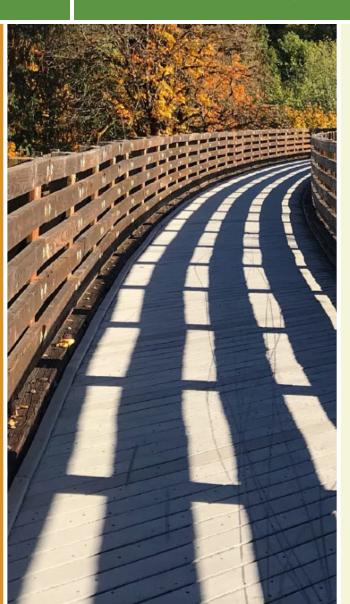

the National Road Heritage Trail. Through <u>Indianapolis</u> and <u>Greenfield</u> it's part of the Pennsy Trail. In Hendricks and Putnam counties, the route is called the <u>Vandalia Trail</u>.

The Henry County segment of the National Road Heritage Trail runs for 8 miles over two segments. One runs from Big Blue River in Raysville east to SR 3 west of Dunreith (4 miles); the other between S County Road 225 W east to Williams Street in Lewisville (4.2 miles). The traverses a mostly rural landscape with access to the three towns.

## National Road Heritage Trail (Henry County) Indiana

**States:** Indiana **Counties:** Henry Length: 8.2miles

**Trail end points:** Big Blue River (Raysville) to SR 3 west of Dunreith to S Country Rd 225 W to

S William St (Lewisville)

**Trail surfaces:** Crushed Stone **Trail category:** Rail-Trail

Trail activities: Bike, Mountain

Biking, Walking