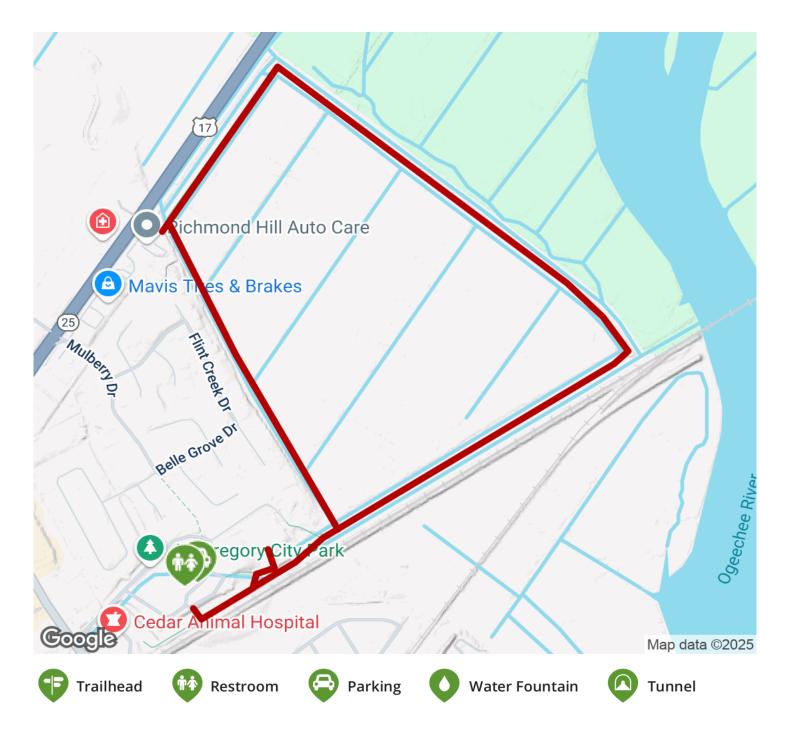

**States:** Georgia **Counties:** Bryan Length: 3miles

Trail end points: 521 Cedar St. (Richmond Hill)

to Ford Avenue (Rt 144), Richmond Hill

Trail surfaces: Asphalt

Trail category: Greenway/Non-RT

Trail activities: Bike, Fishing, Wheelchair

### Parking & Trail Access

The J.F. Gregory Park Trail runs in a loop around the park, with access and parking available at 521 Cedar St. (Richmond Hill).

See TrailLink Map for detailed directions.