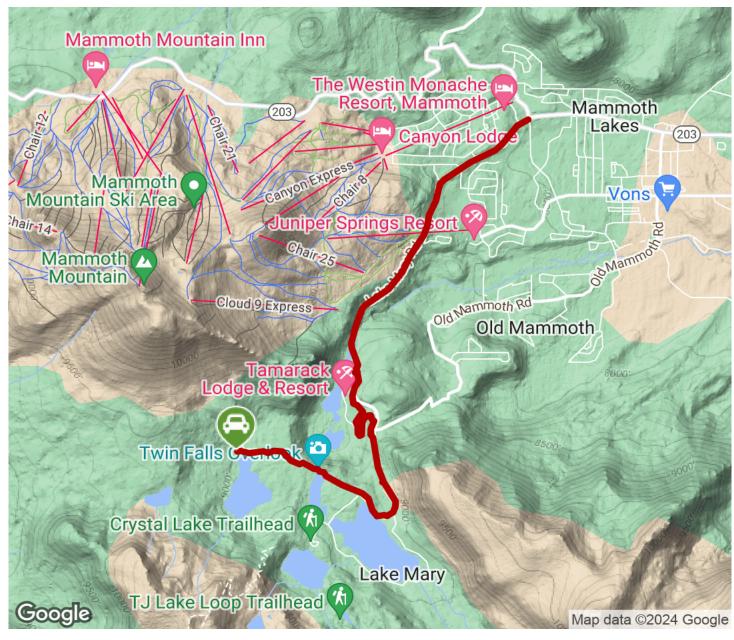

The lakes near the trail's southern endpoint—Horseshoe

**States:** California **Counties:** Mono Length: 5.2miles

**Trail end points:** Lake Mary Rd. and Minaret Rd. to Horseshoe Lake on Lake Mary Rd.

Trail surfaces: Asphalt

## Parking & Trail Access

Parking for the Lakes Basin Path is available at the western end of Lake Mary Road (southwest of Mammoth Lakes). Limited parking can also be found at a scenic overlook where the trail crosses Mammoth Creek (at the trail's approximate midpoint).