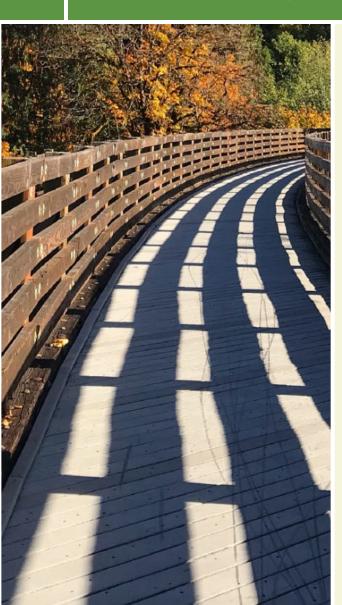

The Lakes Basin Path is a stunningly gorgeous trail that stretches from downtown Mammoth Lakes to a series of lakes to the community's south. Paralleling quiet Lake Mary Road for its entire route, the trail weaves in and out of dense woodlands as it climbs 1,000 vertical feet from north to south. Cyclists must be careful to control their speed on the downhill journey back to Mammoth Lakes.

Like many of Mammoth Lakes' trails, the Lakes Basin Path features smooth pavement and a stunning backdrop of mountains, including the Sherwin Range to the north and Mammoth Mountain to the west. The area is justifiably popular with downhill skiers, and the Lakes Basin Path uniquely passes via a tunnel under a ski slope at one point.