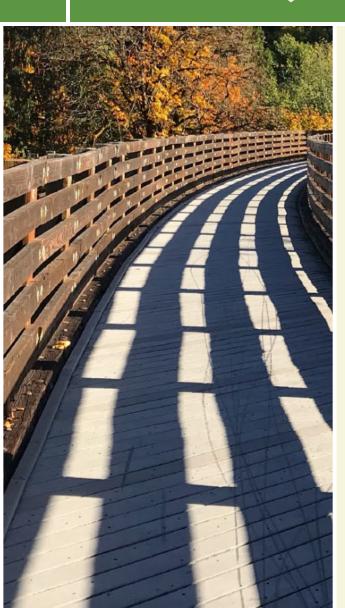

The Lakes Basin Path is a stunningly gorgeous trail that stretches from downtown Mammoth Lakes to a series of lakes to the community's south. Paralleling quiet Lake Mary Road for its entire route, the trail weaves in and out of dense woodlands as it climbs 1,000 vertical feet from north to south. Cyclists must be careful to control their speed on the downhill journey back to Mammoth Lakes.

Like many of Mammoth Lakes' trails, the Lakes Basin Path features smooth pavement and a stunning backdrop of mountains, including the Sherwin Range to the north and Mammoth Mountain to the west. The area is justifiably popular with downhill skiers, and the Lakes Basin Path uniquely passes via a tunnel under a ski slope at one point.