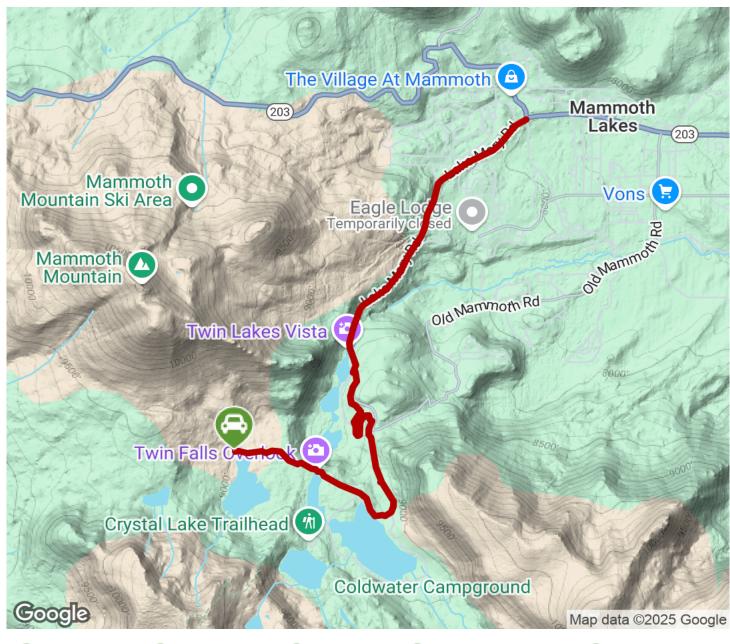

The lakes near the trail's southern endpoint—Horseshoe

**States:** California **Counties:** Mono Length: 5.2miles

**Trail end points:** Lake Mary Rd. and Minaret Rd. to Horseshoe Lake on Lake Mary Rd.

Trail surfaces: Asphalt

## Parking & Trail Access

Parking for the Lakes Basin Path is available at the western end of Lake Mary Road (southwest of Mammoth Lakes). Limited parking can also be found at a scenic overlook where the trail crosses Mammoth Creek (at the trail's approximate midpoint).