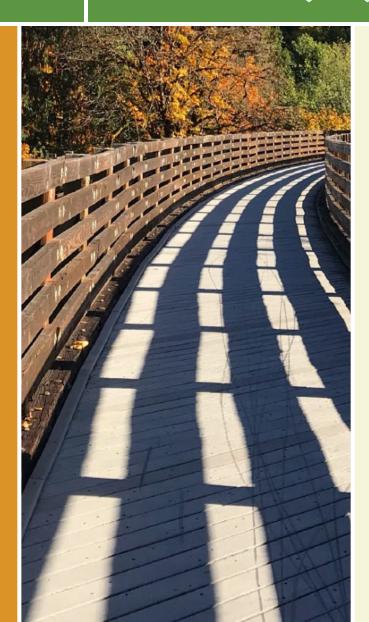

#### The Main Street Connector is a short link between the Mammoth Lakes Welcome Center and the longer Shady Rest Path, which

The Main Street Connector is a short link between the Mammoth Lakes Welcome Center and the longer <u>Shady</u> <u>Rest Path</u>, which extends north to Shady Rest Park. Midway, trail users can take a tunnel under Main Street (State Route 203) to reach the <u>Town Loop</u>, which encircles the community. Like many of Mammoth Lakes' trails, the Main Street Connector features smooth pavement and a stunning backdrop of mountains and woodlands.