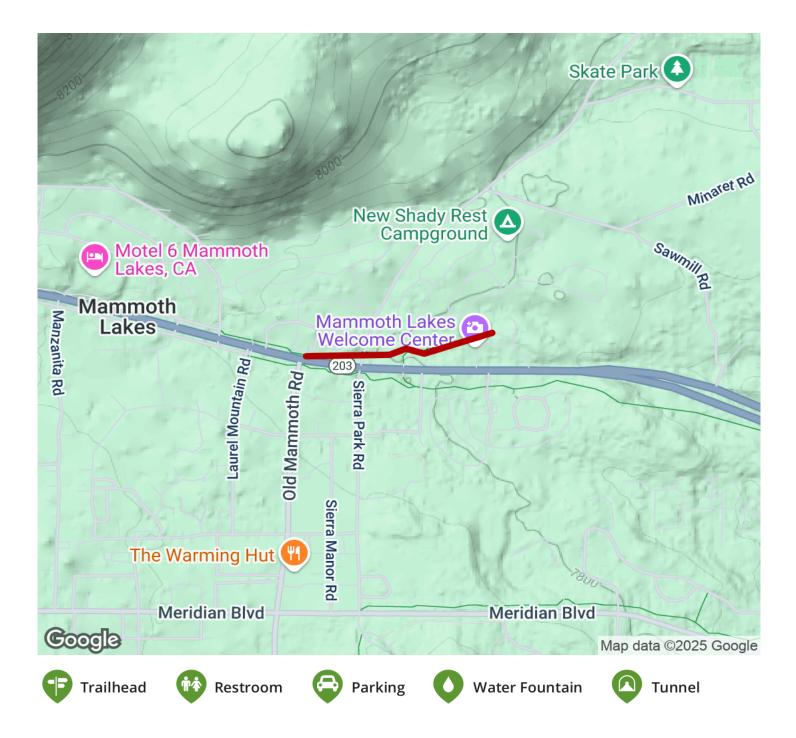

### Parking & Trail Access

Parking for the Main Street Connector is available at the Mammoth Lakes Welcome Center (2520 Main Street).

States: California Counties: Mono Length: 0.4miles Trail end points: Main St./SR 203 and Old Mammoth Rd. to Mammoth Lakes Welcome Center on Main St./SR 203 Trail surfaces: Asphalt Trail category: Greenway/Non-RT Trail activities: Bike,Inline Skating,Wheelchair Accessible,Walking,Cross Country Skiing