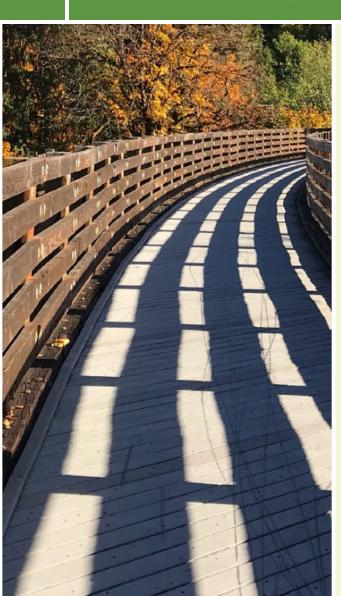

The Northwestern Pacific (NWP) Rail Trail was built along the North Coast Railroad Authority's right-of-way in Ukiah in 2015 as acknowledgment that city residents had been using the rail corridor as an informal transportation route for years. Now a formal asphalt path legally welcomes trail users to the centrally located corridor, with lights even allowing for use after dark.

The open portion of the trail spans the less-than-1-mile distance between Gobbi Street and Clara Avenue, with the portion between Perkins Street and Clara Avenue built closer to the track to accommodate redevelopment of land adjacent to Mason Street that was formerly occupied by rail spurs. Sidewalks and bike lanes on Gobbi Street allow for easy access to points east and west from the trail's current southern endpoint.