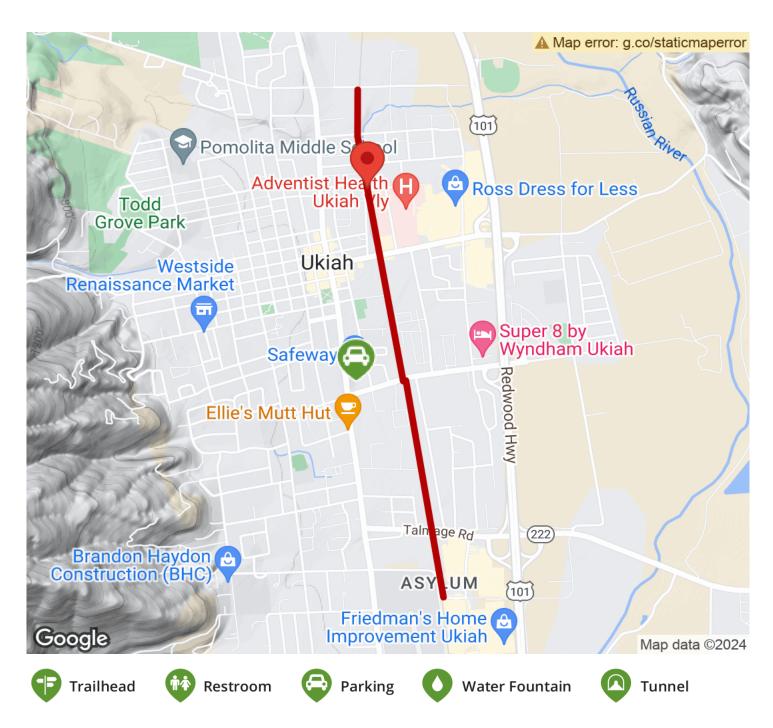

The open portion of the trail spans the less-than-1-mile distance between Gobbi Street and Clara Avenue, with the portion between Perkins Street and Clara Avenue built closer to the track to accommodate redevelopment of land adjacent to Mason Street that was formerly occupied by rail spurs. Sidewalks and bike lanes on Gobbi Street allow for easy access to points east and west from the trail's current southern endpoint.

States: California
Counties: Mendocino
Length: 0.8miles

Trail end points: E. Gobbi St. to Clara Ave. and

Mason St.

Trail surfaces: Asphalt
Trail category: Rail-Trail
Trail activities: Bike, Inline

Skating, Wheelchair Accessible, Walking

## Parking & Trail Access

There are no official parking areas for the Northwestern Pacific Rail Trail, but ample parking is available on nearby city streets. Be sure to obey any posted parking restrictions.