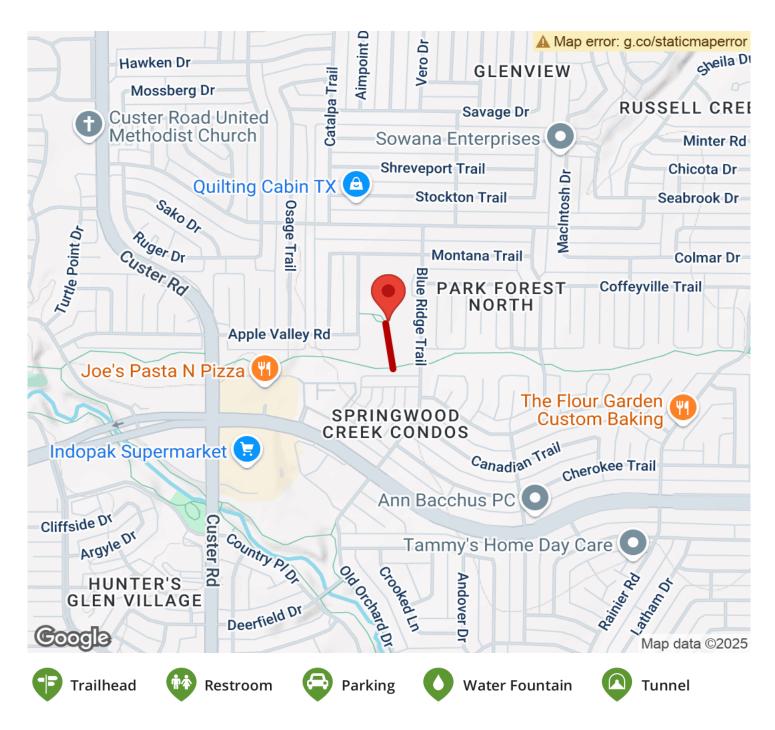

2025

## TrailLink Unlimited 🔯



Guides 🕫 🤝









Blue Ridge Park Trail Texas



The Blue Ridge Park Trail is a part of the City of Plano trails system. This short connector trail runs though Blue Ridge Park in Plano,



The Blue Ridge Park Trail is a part of the City of Plano trails system. This short connector trail runs though Blue Ridge Park in Plano, and connects to the <u>Bluebonnet Trail</u>. The Blue Ridge Park Trail also connects to Thomas Elementary School.





**States:** Texas **Counties:** Collin

Length: 0.1miles

Trail end points: Blue Ridge Park, Plano to

Trail surfaces: Concrete

Trail category: Greenway/Non-RT

Trail activities: Bike, Inline

Skating, Wheelchair Accessible, Walking

## Parking & Trail Access





## Blue Ridge Park Trail

Texas