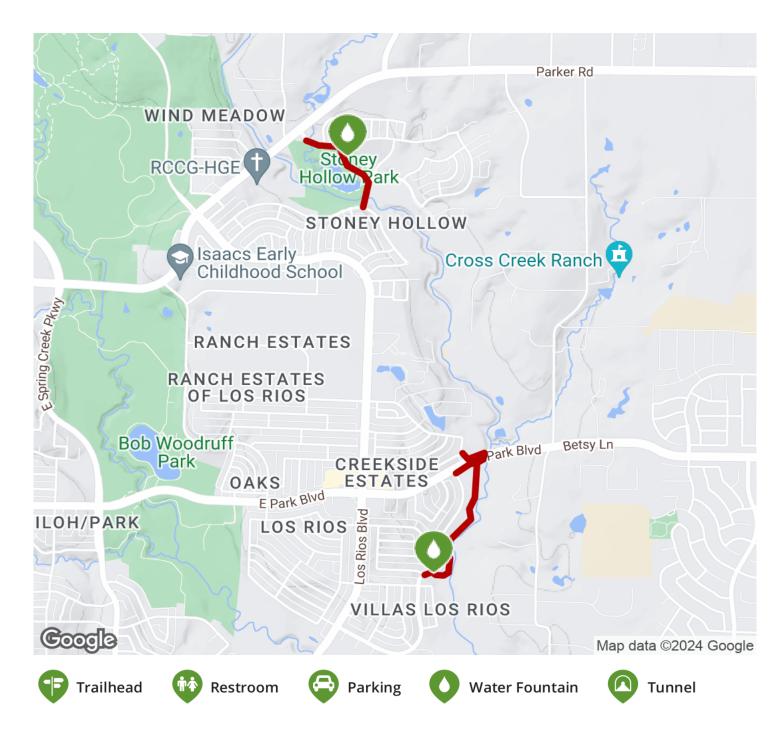

des 🕫 🤝 😲









Cottonwood Creek Greenbelt Texas



The Cottonwood Creek Greenbelt is a part of the City of Plano trails system. This trail is comprised of two unconnected segments. The



The Cottonwood Creek Greenbelt is a part of the City of Plano trails system. This trail is comprised of two unconnected segments. The north segment extends from Coldwater Creek Ln to Oxbow Creek Ln., while the southern segment extends from Park Blvd. to Country Club Dr.





**States:** Texas **Counties:** Collin Length: 1.3miles

Trail end points: Coldwater Creek Ln., Plano to

Country Club Dr., Plano **Trail surfaces:** Concrete

Trail category: Greenway/Non-RT

Trail activities: Bike, Inline

Skating, Wheelchair Accessible, Walking

## Parking & Trail Access



## Cottonwood Creek Greenbelt Texas