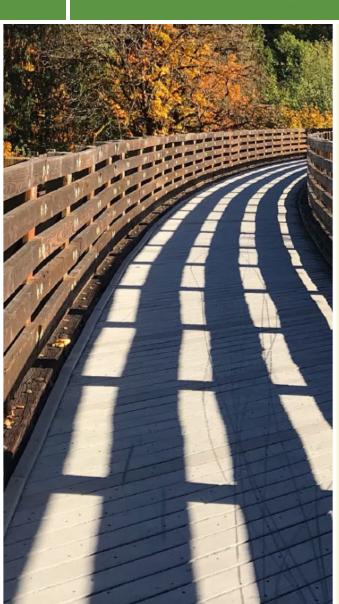

The Cottonwood Creek Greenbelt is a part of the City of Plano trails system. This trail is comprised of two unconnected segments. The north segment extends from Coldwater Creek Ln to Oxbow Creek Ln., while the southern segment extends from Park Blvd. to Country Club Dr.