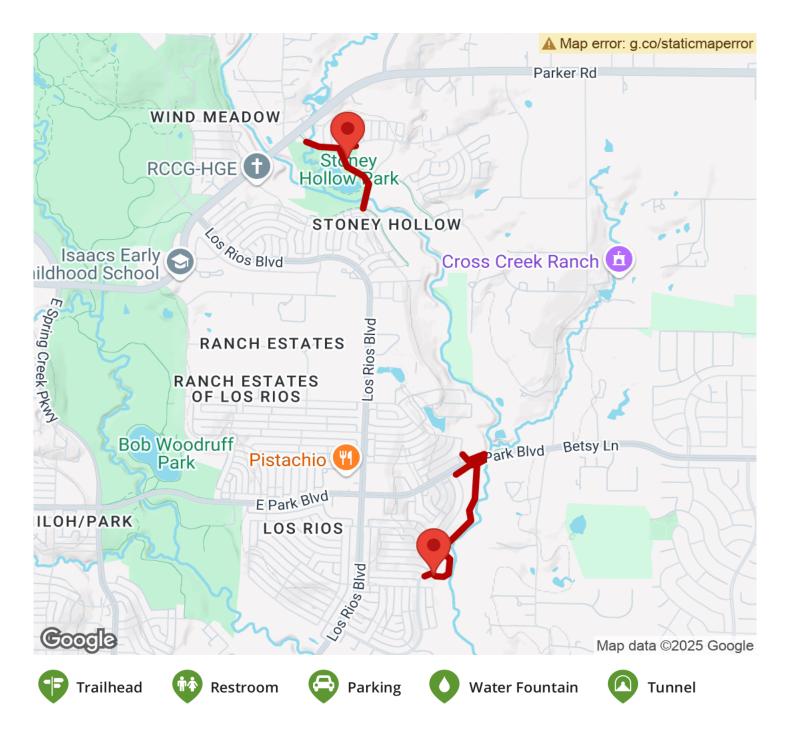

es 🕫 🤝 😲









Cottonwood Creek Greenbelt

Texas



The Cottonwood Creek Greenbelt is a part of the City of Plano trails system. This trail is comprised of two unconnected segments. The



The Cottonwood Creek Greenbelt is a part of the City of Plano trails system. This trail is comprised of two unconnected segments. The north segment extends from Coldwater Creek Ln to Oxbow Creek Ln., while the southern segment extends from Park Blvd. to Country Club Dr.





**States:** Texas **Counties:** Collin Length: 1.3miles

Trail end points: Coldwater Creek Ln., Plano to

Country Club Dr., Plano **Trail surfaces:** Concrete

Trail category: Greenway/Non-RT

Trail activities: Bike, Inline

Skating, Wheelchair Accessible, Walking

## Parking & Trail Access



## Cottonwood Creek Greenbelt Texas