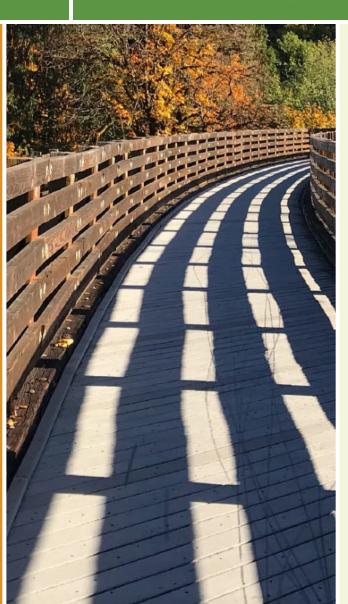

The Cottonwood Creek Greenbelt is a part of the City of Plano trails system. This trail is comprised of two unconnected segments. The north segment extends from Coldwater Creek Ln to Oxbow Creek Ln., while the southern segment extends from Park Blvd. to Country Club Dr.

**States:** Texas **Counties:** Collin Length: 1.3miles

Trail end points: Coldwater Creek Ln., Plano to

Country Club Dr., Plano **Trail surfaces:** Concrete

Trail category: Greenway/Non-RT

Trail activities: Bike, Inline