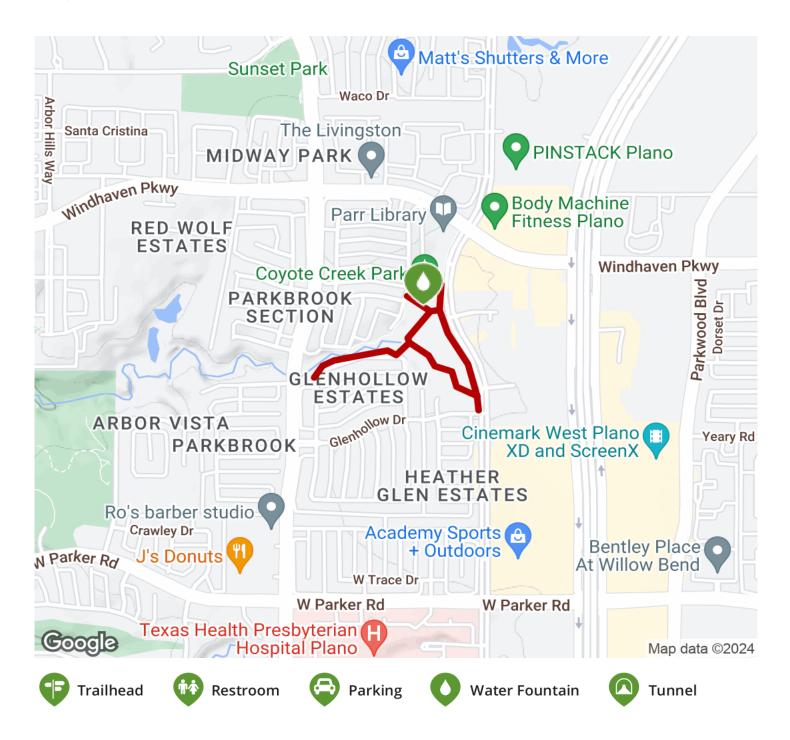

## The Coyote Creek Park Trail is a part of the City of Plano trails system. This trail consists of a loop around Coyote Creek Park, with

The Coyote Creek Park Trail is a part of the City of Plano trails system. This trail consists of a loop around Coyote Creek Park, with a number of short spurs, for just under one mile of total trail length. The trail also connects to Parr Library.

### **Parking & Trail Access**

States: Texas Counties: Collin Length: 0.8miles Trail end points: Cayote Creek Park, Plano to Trail surfaces: Concrete Trail category: Greenway/Non-RT Trail activities: Bike,Inline Skating,Wheelchair Accessible,Walking