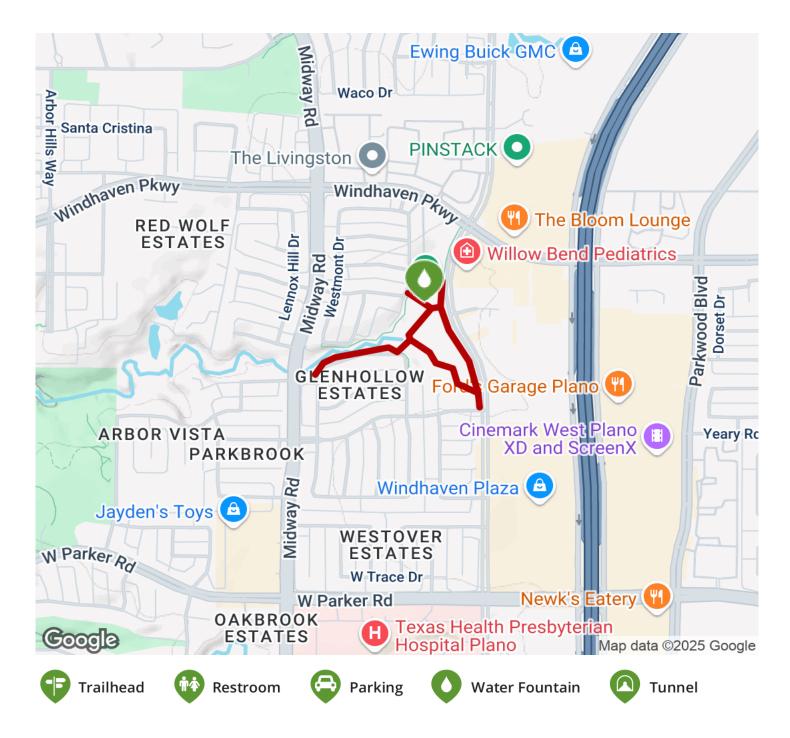

2025

## TrailLink Unlimited 🔯



Guides 🕫 🤝









## Coyote Creek Park Trail Texas



The Coyote Creek Park Trail is a part of the City of Plano trails system. This trail consists of a loop around Coyote Creek Park, with



The Coyote Creek Park Trail is a part of the City of Plano trails system. This trail consists of a loop around Coyote Creek Park, with a number of short spurs, for just under one mile of total trail length. The trail also connects to Parr Library.





**States:** Texas **Counties:** Collin

Length: 0.8miles

Trail end points: Cayote Creek Park, Plano to

Trail surfaces: Concrete

Trail category: Greenway/Non-RT

Trail activities: Bike, Inline

Skating, Wheelchair Accessible, Walking

## Parking & Trail Access



## Coyote Creek Park Trail Texas