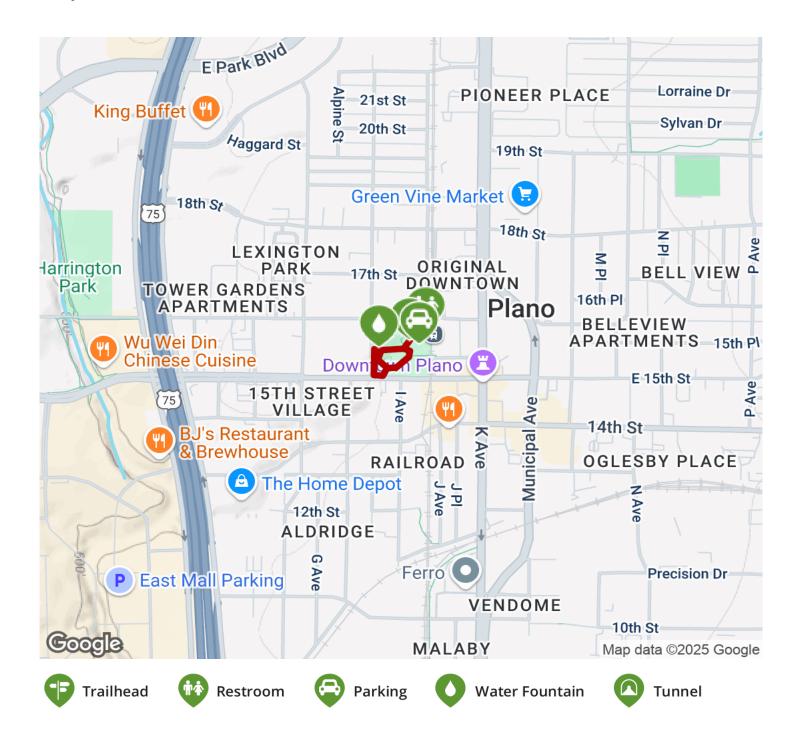

## The Haggard Park Trail is a part of the City of Plano trails system. This short loop-and-spur trail winds its way though Haggard Park

The Haggard Park Trail is a part of the City of Plano trails system. This short loop-and-spur trail winds its way though Haggard Park within the city of Plano. The total trail length is approxmately 1/3 of a mile. The Haggard Park Trail connects to the <u>Courtyard Theatre and Cox</u> <u>Building Playhouse</u>, as well as the DART Downtown Plano light rail station. The trail also hosts the <u>Interurban</u> <u>Railway Museum</u>.

## **Parking & Trail Access**

States: Texas Counties: Collin Length: 0.3miles Trail end points: Haggard Park, Plano to Trail surfaces: Concrete Trail category: Greenway/Non-RT Trail activities: Bike,Inline Skating,Wheelchair Accessible,Walking