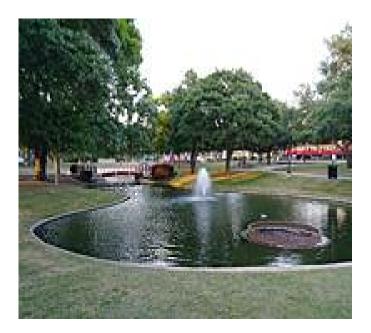

## The Haggard Park Trail is a part of the City of Plano trails system. This short loop-and-spur trail winds its way though Haggard Park

The Haggard Park Trail is a part of the City of Plano trails system. This short loop-and-spur trail winds its way though Haggard Park within the city of Plano. The total trail length is approxmately 1/3 of a mile. The Haggard Park Trail connects to the <u>Courtyard Theatre and Cox</u> <u>Building Playhouse</u>, as well as the DART Downtown Plano light rail station. The trail also hosts the <u>Interurban</u> <u>Railway Museum</u>.