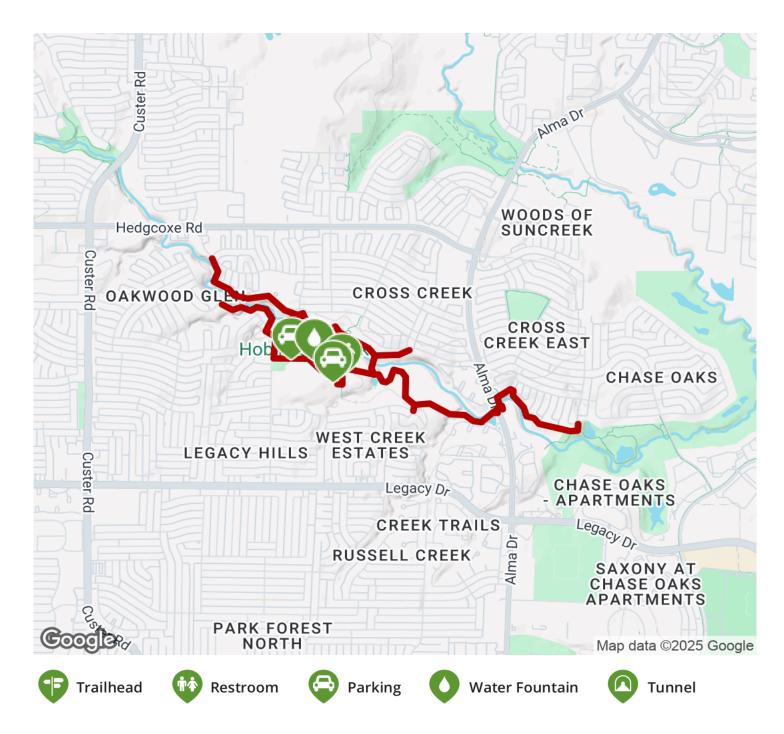

The Hoblitzelle Park Trail is a part of the City of Plano trails system. This trail consists of small network of loops and spurs around Hoblitzelle Park in Plano. The trail offers a total of 3.6 miles of trail infrastructure and connects to Hendrick Middle School and Hedgcoxe Elementary School.

States: Texas
Counties: Collin
Length: 3.6miles

Trail end points: Hoblitzelle Park, Plano to

Enfield Park, Plano

Trail surfaces: Concrete

Trail category: Greenway/Non-RT

Trail activities: Bike, Inline

Skating, Wheelchair Accessible, Walking

## Parking & Trail Access