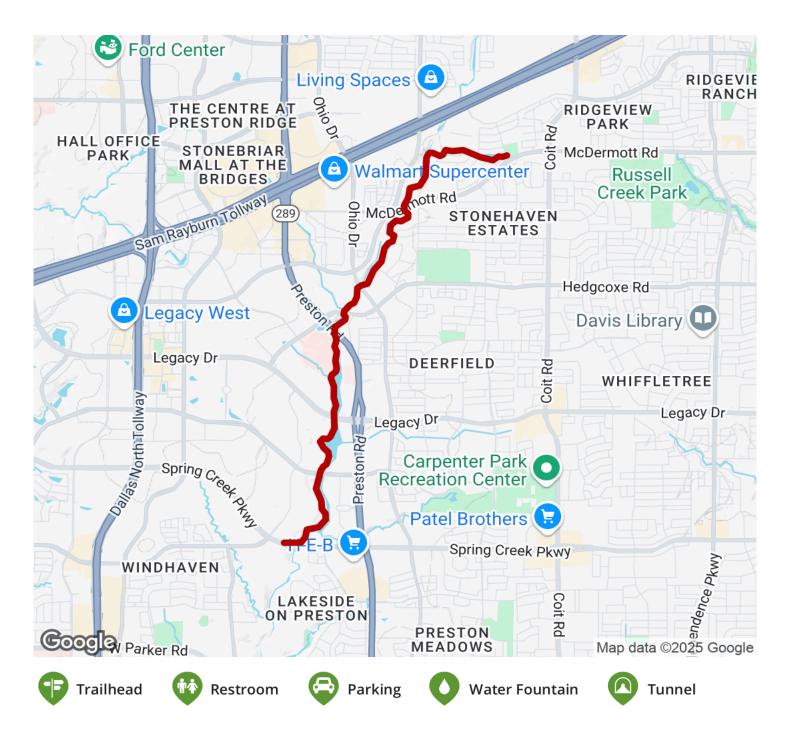

## **Parking & Trail Access**

States: Texas Counties: Collin Length: 2.9miles Trail end points: Spring Creek Pkwy., Plano to Rockledge Ln., Plano Trail surfaces: Concrete Trail category: Greenway/Non-RT Trail activities: Bike,Inline Skating,Wheelchair Accessible,Walking