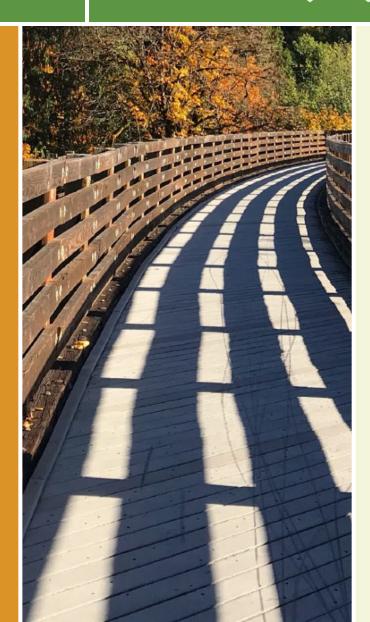

## The Legacy Trail is a part of the City of Plano trail system. This trail consists of three disconnected segments. The northern most

The Legacy Trail is a part of the City of Plano trail system. This trail consists of three disconnected segments. The northern most segment connects to the <u>Preston Ridge</u> <u>Trail</u>.