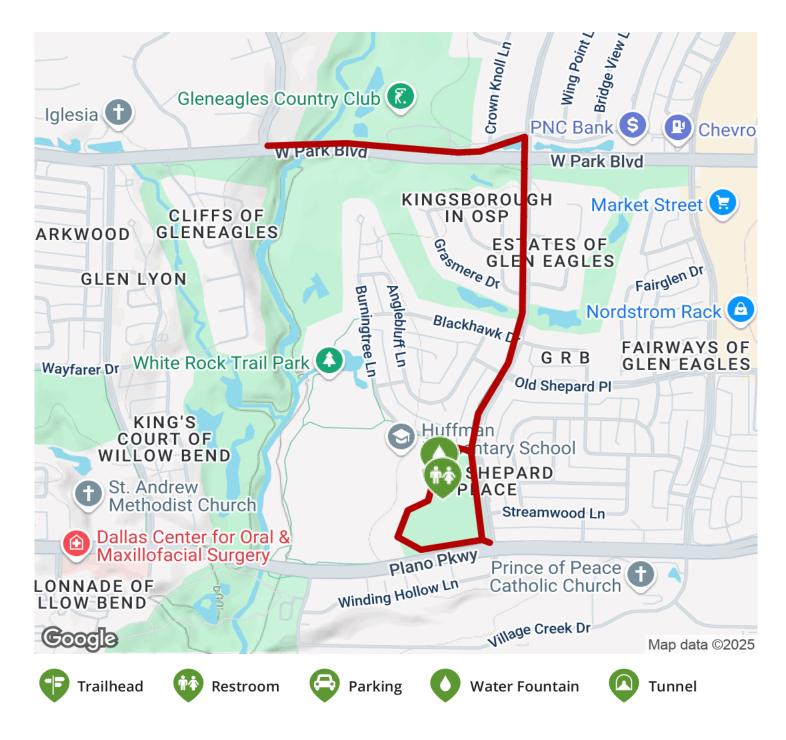

ail is a part of the City of Plano trails system. This trail parallels Park Blvd. and Winding Hollow Ln. for



The Old Shepard Place Trail is a part of the City of Plano trails system. This trail parallels Park Blvd. and Winding Hollow Ln. for much of its length and includes a short loop around Old Shephards Park. The trail also connects to the <a href="White Rock Park Trail">White Rock Park Trail</a>, as well as Huffman Elementary School and Shepton High School.





**States:** Texas **Counties:** Collin Length: 1.7miles

Trail end points: Willowbend Dr., Plano to Old

Shephards Park, Plano **Trail surfaces:** Concrete

Trail category: Greenway/Non-RT

Trail activities: Bike, Inline

Skating, Wheelchair Accessible, Walking

## Parking & Trail Access



## Old Shepard Place Trail Texas