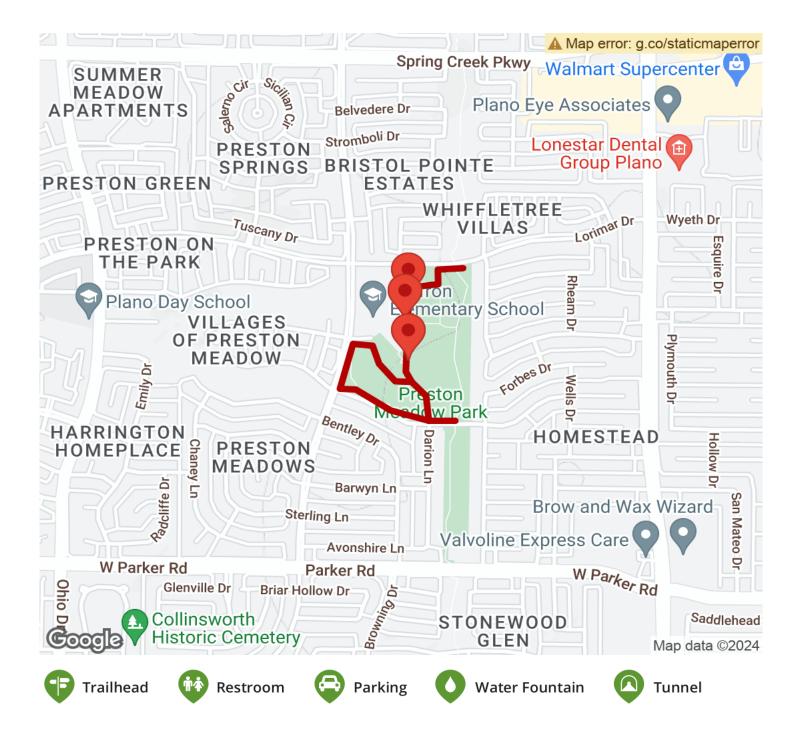

## **Parking & Trail Access**

States: Texas Counties: Collin Length: 0.8miles Trail end points: Preston Meadow Park, Plano to Trail surfaces: Concrete Trail category: Greenway/Non-RT Trail activities: Bike,Inline Skating,Wheelchair Accessible,Walking