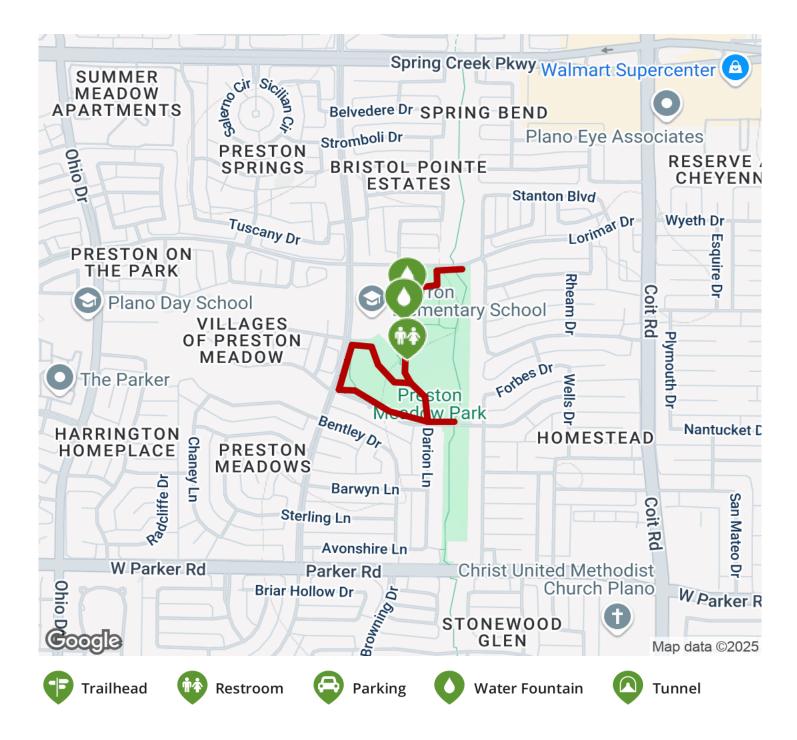

## The Preston Meadow Trail is a part of the City of Plano trail system. This short trail system loops around Preston Meadow Park, and

The Preston Meadow Trail is a part of the City of Plano trail system. This short trail system loops around Preston Meadow Park, and connects to the <u>Preston Ridge Trail</u>, as well as Daffron Elementary.

## **Parking & Trail Access**

States: Texas Counties: Collin Length: 0.8miles Trail end points: Preston Meadow Park, Plano to Trail surfaces: Concrete Trail category: Greenway/Non-RT Trail activities: Bike,Inline Skating,Wheelchair Accessible,Walking