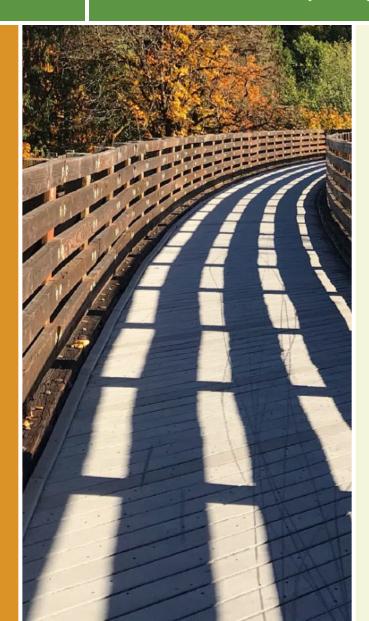

## The Preston Meadow Trail is a part of the City of Plano trail system. This short trail system loops around Preston Meadow Park, and

The Preston Meadow Trail is a part of the City of Plano trail system. This short trail system loops around Preston Meadow Park, and connects to the <u>Preston Ridge Trail</u>, as well as Daffron Elementary.

## **Parking & Trail Access**

States: Texas Counties: Collin Length: 0.8miles Trail end points: Preston Meadow Park, Plano to Trail surfaces: Concrete Trail category: Greenway/Non-RT Trail activities: Bike,Inline Skating,Wheelchair Accessible,Walking