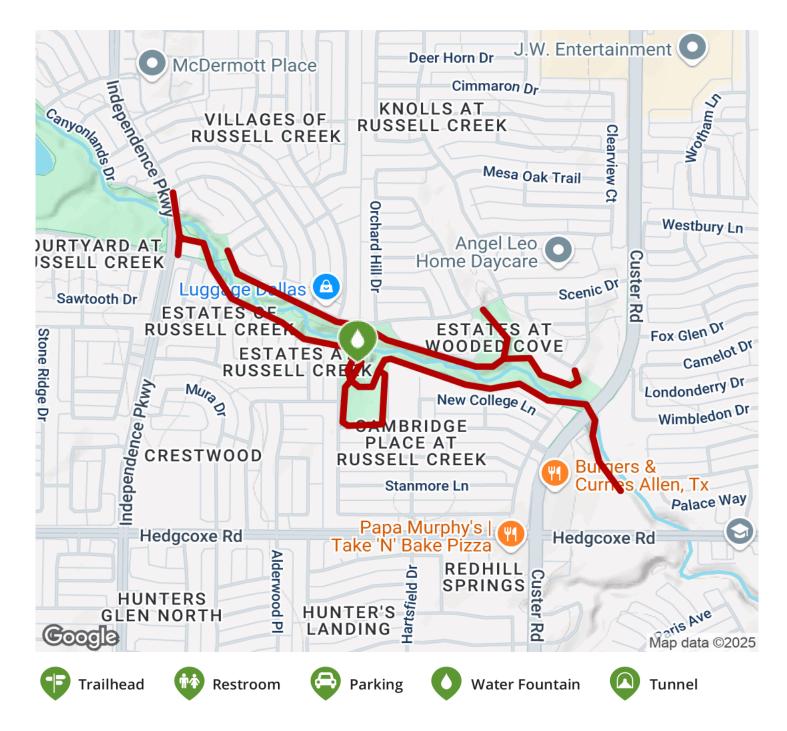

2025

## TrailLink Unlimited 🔯



Guides 🕫 🤝









## Russell Creek Greenbelt Texas



The Russell Creek Greenbelt is a part of the City of Plano trail system. This greenbelt trail has two courses parallel to Russell



The Russell Creek Greenbelt is a part of the City of Plano trail system. This greenbelt trail has two courses parallel to Russell Creek for a total of 2.5 miles of trail, and connects to Andrews Elementary School and Capstone Park. The Russell Creek Park Trail is also nearby.





**States:** Texas **Counties:** Collin Length: 2.5miles

Trail end points: Custer Rd., Plano to

Independence Pkwy., Plano **Trail surfaces:** Concrete

Trail category: Greenway/Non-RT

Trail activities: Bike, Inline

Skating, Wheelchair Accessible, Walking

## Parking & Trail Access