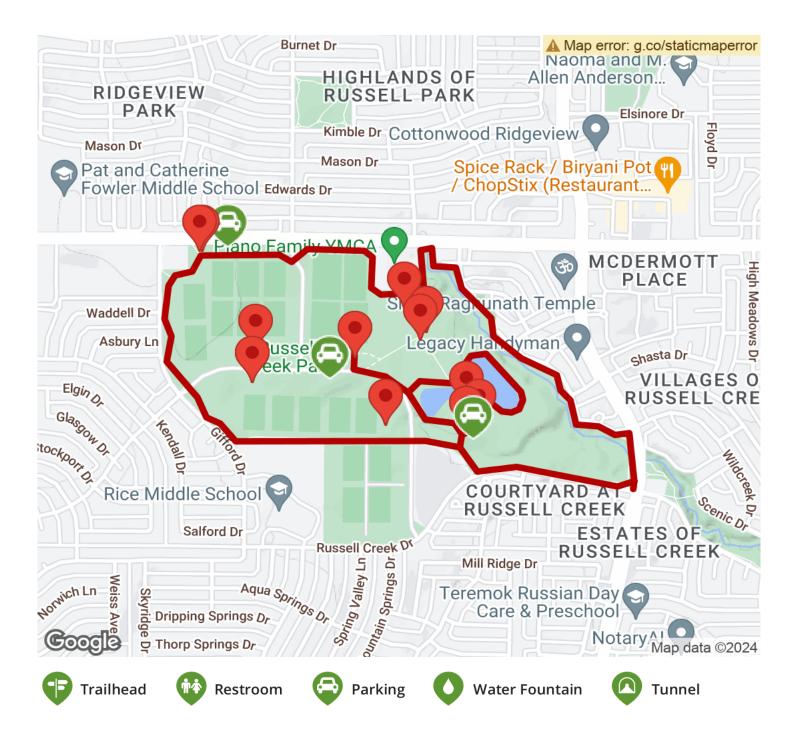

## The Russell Creek Park Trail is a part of the City of Plano trail system. This loop trail within Russell Creek Park consists of both a

The Russell Creek Park Trail is a part of the City of Plano trail system. This loop trail within Russell Creek Park consists of both a short inner loop and a longer outer loop for a total of 3.4 miles of trail. This trail connects to Skaggs Elementary School and Rice Middle School and Fire Station No. 10. The <u>Russell Creek Greenbelt</u> is also nearby.

### **Parking & Trail Access**

States: Texas Counties: Collin Length: 3.4miles Trail end points: Russell Creek Park, Plano to Trail surfaces: Concrete Trail category: Greenway/Non-RT Trail activities: Bike,Inline Skating,Wheelchair Accessible,Walking