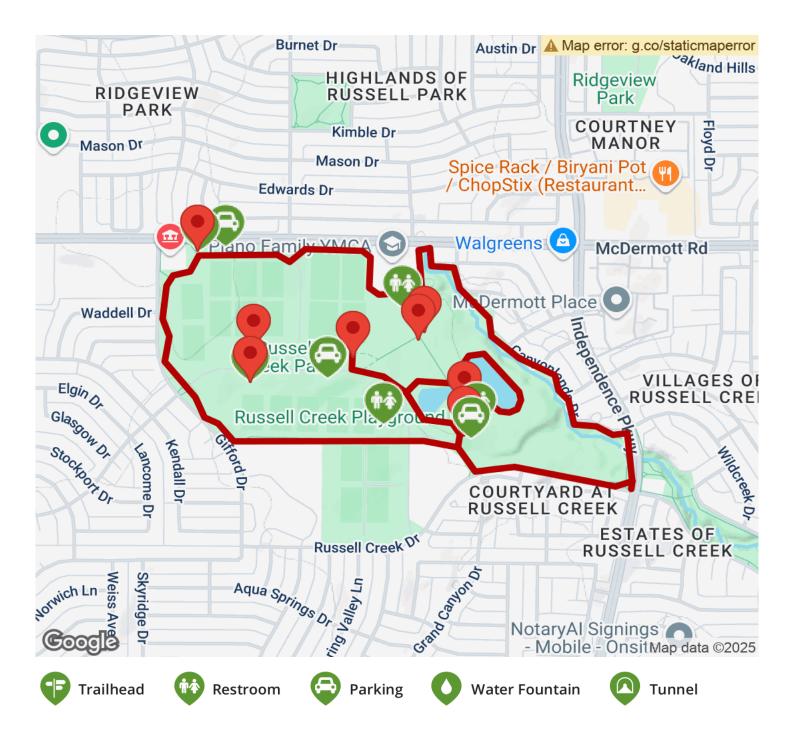

## The Russell Creek Park Trail is a part of the City of Plano trail system. This loop trail within Russell Creek Park consists of both a

The Russell Creek Park Trail is a part of the City of Plano trail system. This loop trail within Russell Creek Park consists of both a short inner loop and a longer outer loop for a total of 3.4 miles of trail. This trail connects to Skaggs Elementary School and Rice Middle School and Fire Station No. 10. The <u>Russell Creek Greenbelt</u> is also nearby.

### **Parking & Trail Access**

States: Texas Counties: Collin Length: 3.4miles Trail end points: Russell Creek Park, Plano to Trail surfaces: Concrete Trail category: Greenway/Non-RT Trail activities: Bike,Inline Skating,Wheelchair Accessible,Walking