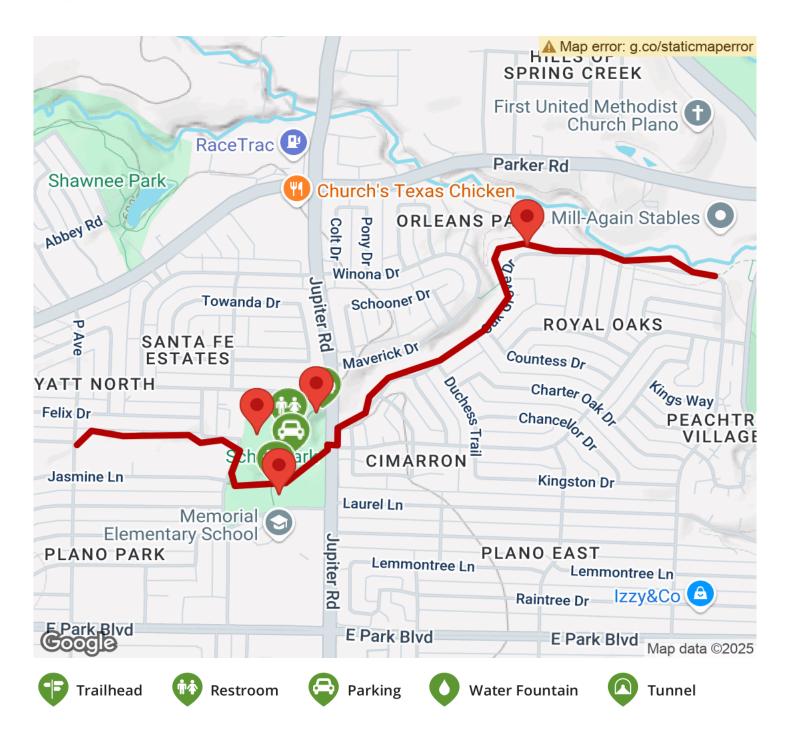

2025

## TrailLink Unlimited 🔯



Guides 🕫 🤝









## Santa Fe Trail (Plano)

Texas



The Santa Fe Trail is a part of the City of Plano trails system. This linear trail extends west of Bob Woodruff Park to Avenue P. It



The Santa Fe Trail is a part of the City of Plano trails system. This linear trail extends west of Bob Woodruff Park to Avenue P. It connects to the Bob Woodruff Park Trail, as well as Schell Park, Memorial Elementary School and Bowman Middle School.





**States:** Texas **Counties:** Collin

Length: 1.6miles

Trail end points: Peachtree Ln., Plano to P Ave.,

Plano

Trail surfaces: Concrete

Trail category: Greenway/Non-RT

Trail activities: Bike, Inline

Skating, Wheelchair Accessible, Walking

## Parking & Trail Access



## Santa Fe Trail (Plano) Texas