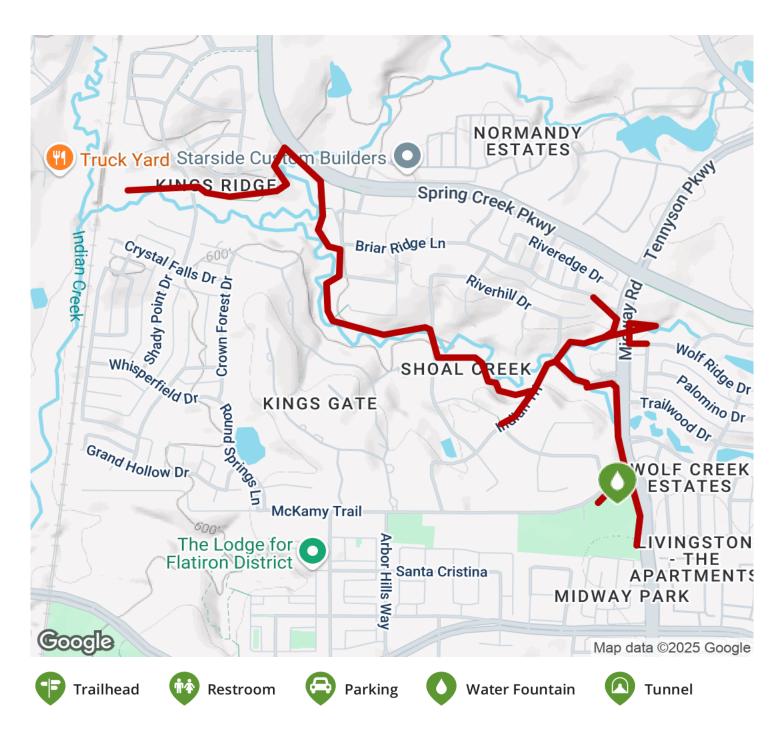

2025

## TrailLink Unlimited 🔯



Guides 🕫 🤝









## **Shady Brook** Trail Texas



The Shady Brook Trail is a part of the City of Plano trails system. This system of trails connects to the western end of the Bluebonnet



The Shady Brook Trail is a part of the City of Plano trails system. This system of trails connects to the western end of the <u>Bluebonnet Trail</u>.





States: Texas

**Counties:** Denton Length: 2.5miles

Trail end points: Midway Rd., Plano to North of

Mills Branch Cir., Plano **Trail surfaces:** Concrete

Trail category: Greenway/Non-RT

Trail activities: Bike, Inline

Skating, Wheelchair Accessible, Walking

## Parking & Trail Access



## Shady Brook Trail Texas