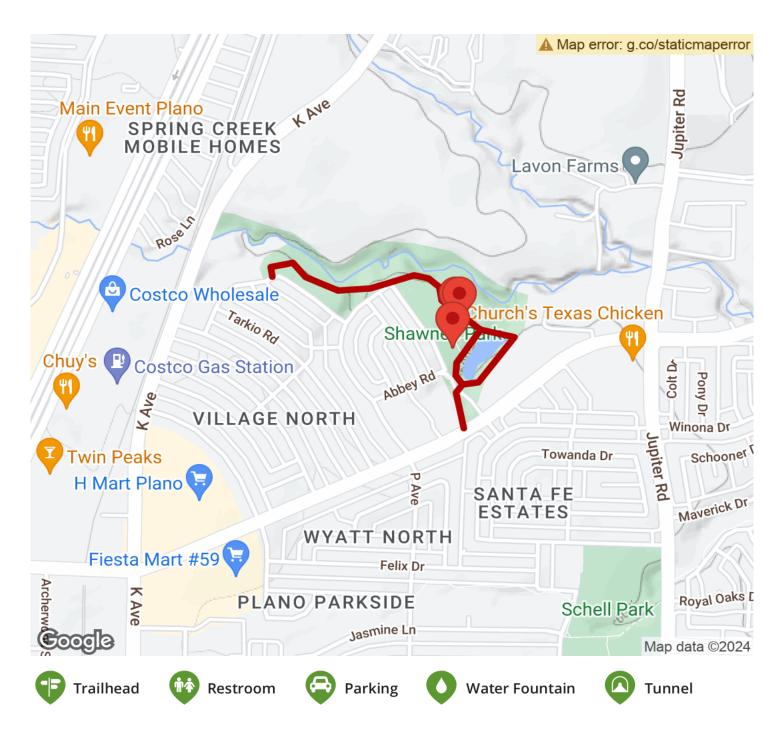

2024

## TrailLink Unlimited 🔯



Guides 🕫 🤝









## Shawnee Park Trail

Texas



The Shawne Park Trail is a part of the City of Plano trail system.
This short trail consists of a loop a two spurs for a total of just under



The Shawne Park Trail is a part of the City of Plano trail system. This short trail consists of a loop a two spurs for a total of just under one mile of trails within Shawnee Park. The trail also connects to Barron Elementary School.





**States:** Texas **Counties:** Collin Length: 0.9miles

Trail end points: Shawnee Park, Plano to

Trail surfaces: Concrete

Trail category: Greenway/Non-RT

Trail activities: Bike, Inline

Skating, Wheelchair Accessible, Walking

## Parking & Trail Access



## Shawnee Park Trail Texas