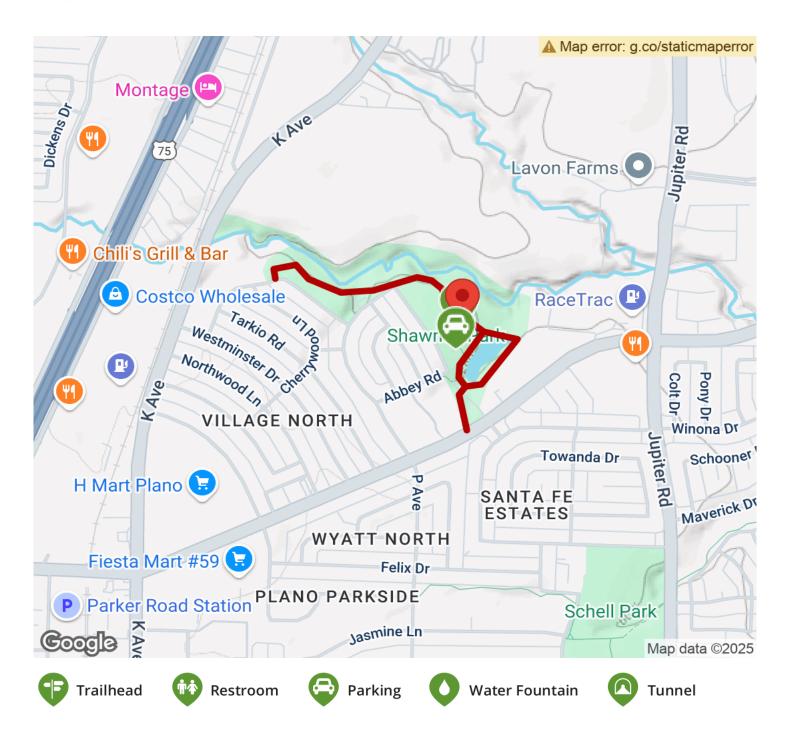

2025

## TrailLink Unlimited 🔯



Guides 🕫 🤝









## Shawnee Park Trail

Texas



The Shawne Park Trail is a part of the City of Plano trail system.
This short trail consists of a loop a two spurs for a total of just under



The Shawne Park Trail is a part of the City of Plano trail system. This short trail consists of a loop a two spurs for a total of just under one mile of trails within Shawnee Park. The trail also connects to Barron Elementary School.





**States:** Texas **Counties:** Collin Length: 0.9miles

Trail end points: Shawnee Park, Plano to

Trail surfaces: Concrete

Trail category: Greenway/Non-RT

Trail activities: Bike, Inline

Skating, Wheelchair Accessible, Walking

## Parking & Trail Access



## Shawnee Park Trail Texas