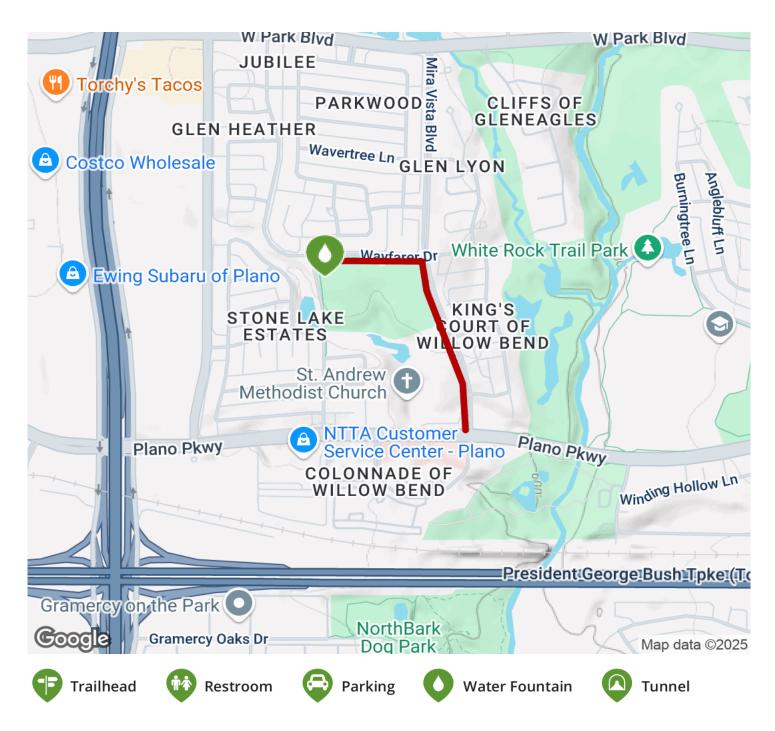

2025

## TrailLink Unlimited 🔯



Guides 🕫 🤝









## Steeplechase Park Trail Texas



The Steeplechase Park Trail is a part of the City of Plano trails system. This short 1/2 mile trail in Steeplechase Park connects to



The Steeplechase Park Trail is a part of the City of Plano trails system. This short 1/2 mile trail in Steeplechase Park connects to the White Rock Park Trail just outside of the park.





**States:** Texas **Counties:** Collin

Length: 0.5miles

Trail end points: Steeplechase Park, Plano to

Trail surfaces: Concrete

Trail category: Greenway/Non-RT

Trail activities: Bike, Inline

Skating, Wheelchair Accessible, Walking

## Parking & Trail Access