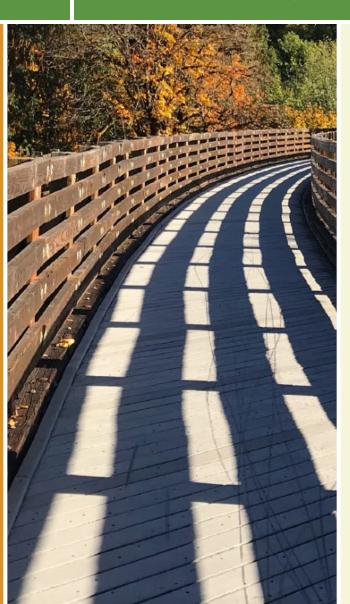

## Suncreek Trail Texas

The Suncreek Trail is a part of the City of Plano trail system. This neighborhood trail extends from Alma Drive to north to Roma

The Suncreek Trail is a part of the City of Plano trail system. This neighborhood trail extends from Alma Drive to north to Roma Lane, and west to Rollins Drive in the northeast part of the city. The trail is lined with trees.