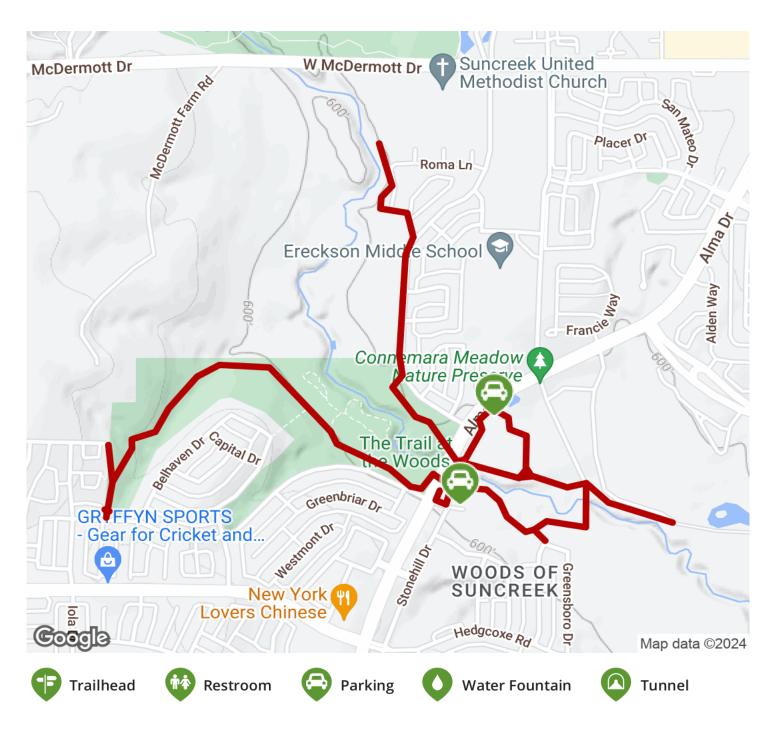

## Suncreek Trail Texas

The Suncreek Trail is a part of the City of Plano trail system. This neighborhood trail extends from Alma Drive to north to Roma

The Suncreek Trail is a part of the City of Plano trail system. This neighborhood trail extends from Alma Drive to north to Roma Lane, and west to Rollins Drive in the northeast part of the city. The trail is lined with trees.

**States:** Texas **Counties:** Collin Length: 3miles

Trail end points: Alma Drive to Rolings Drive &

Roma Court

Trail surfaces: Concrete

Trail category: Greenway/Non-RT

Trail activities: Bike, Inline

Skating, Wheelchair Accessible, Walking

## Parking & Trail Access

Parking is available on Alma Road, just north of Rollins Drive. Additional parking can be found on Rollins Drive, east of Alma Drive.