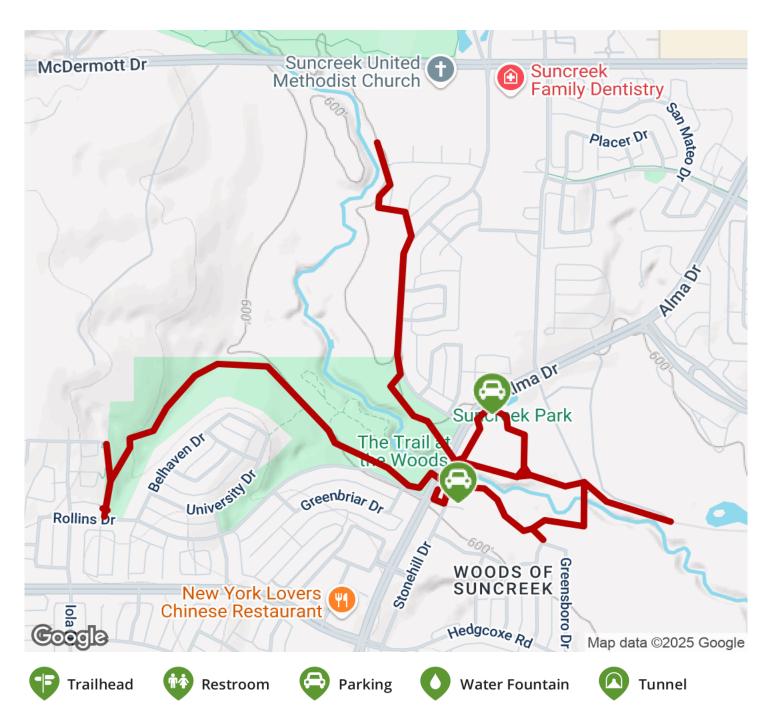

**States:** Texas **Counties:** Collin Length: 3miles

Trail end points: Alma Drive to Rolings Drive &

Roma Court

Trail surfaces: Concrete

Trail category: Greenway/Non-RT

Trail activities: Bike, Inline

Skating, Wheelchair Accessible, Walking

## Parking & Trail Access

Parking is available on Alma Road, just north of Rollins Drive. Additional parking can be found on Rollins Drive, east of Alma Drive.