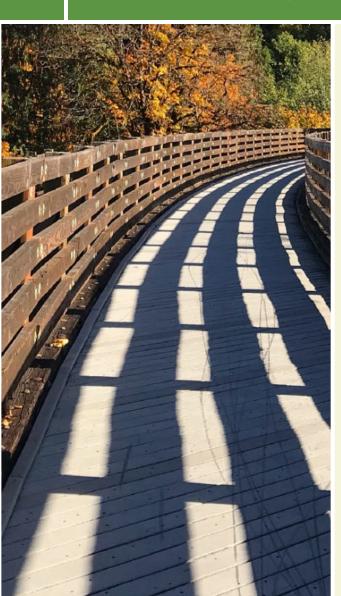

## TrailLink Unlimited 🔯

Guides 🕫 🤝 😲

Suncreek **Trail** Texas

The Suncreek Trail is a part of the City of Plano trail system. This neighborhood trail extends from Alma Drive to north to Roma

The Suncreek Trail is a part of the City of Plano trail system. This neighborhood trail extends from Alma Drive to north to Roma Lane, and west to Rollins Drive in the northeast part of the city. The trail is lined with trees.