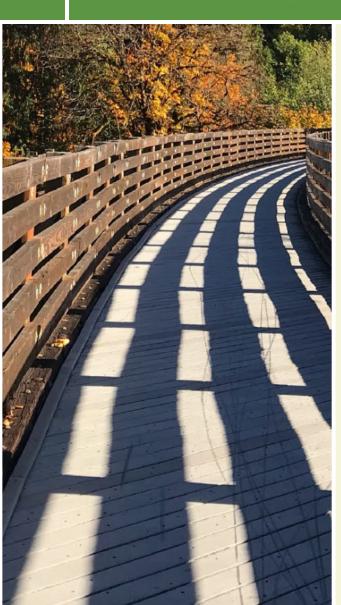

The White Rock Park Trail is a part of the City of Plano trail system. This short trail connects the <u>Steeplechase Trail</u> to the <u>Old Shepard Place Trail</u> within the city of Plano. The trail also connects to Huffman Elementary School and Shepton High School.

States: Texas
Counties: Collin

Length: 1.4miles

Trail end points: Winding Hollow Ln., Plano to

Mira Vista Blvd., Plano **Trail surfaces:** Concrete

Trail category: Greenway/Non-RT

Trail activities: Bike, Inline