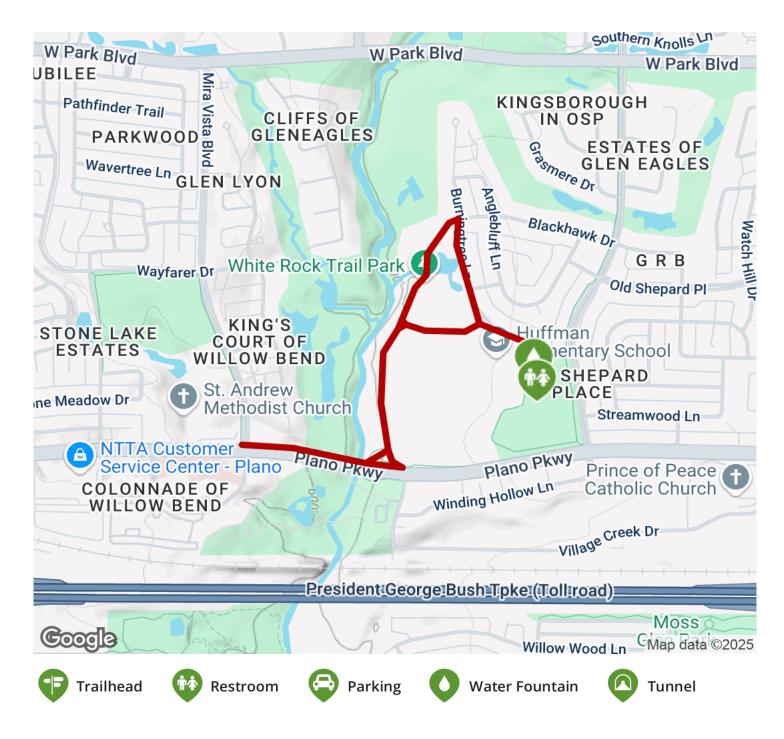

ited 🔯



Guides 🕫 🤝









**White Rock** Park Trail Texas



The White Rock Park Trail is a part of the City of Plano trail system. This short trail connects the Steeplechase Trail to the Old Shepard



The White Rock Park Trail is a part of the City of Plano trail system. This short trail connects the <u>Steeplechase Trail</u> to the <u>Old Shepard Place Trail</u> within the city of Plano. The trail also connects to Huffman Elementary School and Shepton High School.





States: Texas
Counties: Collin

Length: 1.4miles

Trail end points: Winding Hollow Ln., Plano to

Mira Vista Blvd., Plano **Trail surfaces:** Concrete

Trail category: Greenway/Non-RT

Trail activities: Bike, Inline

Skating, Wheelchair Accessible, Walking

## Parking & Trail Access



## White Rock Park Trail Texas