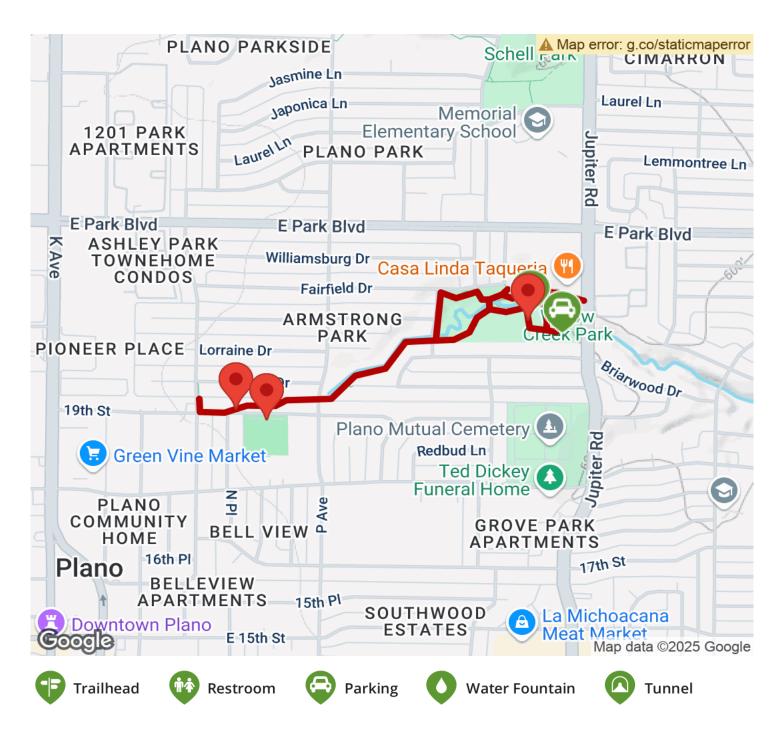

The Willow Creek Trail is a part of the City of Plano trail system. This short trail system consists of 1.3 miles of loops and spurs within



The Willow Creek Trail is a part of the City of Plano trail system. This short trail system consists of 1.3 miles of loops and spurs within Willow Creek Park in the eastern part of the City of Plano. The trail runs from Jupiter Rd. to Ave N and connects to Mendenhall Elementary School, McCreary Sports Field, and Harrington Library.





**States:** Texas **Counties:** Collin Length: 1.3miles

Trail end points: Willow Creek Park, Plano to

Ave. N, Plano

Trail surfaces: Concrete

Trail category: Greenway/Non-RT

Trail activities: Bike, Inline

Skating, Wheelchair Accessible, Walking

## Parking & Trail Access



## Willow Creek Trail (TX) Texas