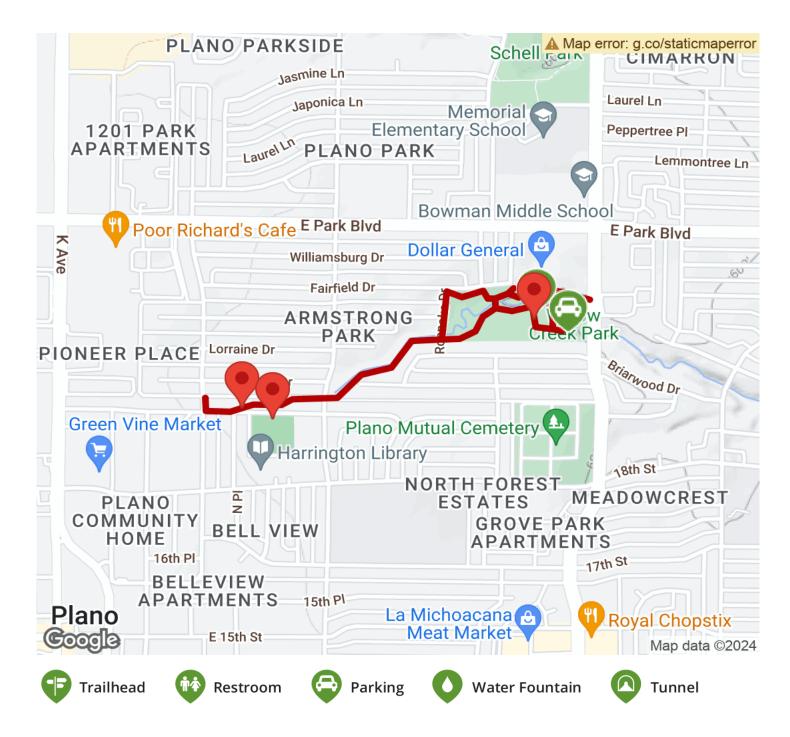

exas



The Willow Creek Trail is a part of the City of Plano trail system. This short trail system consists of 1.3 miles of loops and spurs within



The Willow Creek Trail is a part of the City of Plano trail system. This short trail system consists of 1.3 miles of loops and spurs within Willow Creek Park in the eastern part of the City of Plano. The trail runs from Jupiter Rd. to Ave N and connects to Mendenhall Elementary School, McCreary Sports Field, and Harrington Library.





**States:** Texas **Counties:** Collin Length: 1.3 miles

Trail end points: Willow Creek Park, Plano to

Ave. N, Plano

Trail surfaces: Concrete

Trail category: Greenway/Non-RT

Trail activities: Bike, Inline

Skating, Wheelchair Accessible, Walking

## Parking & Trail Access



## Willow Creek Trail Texas