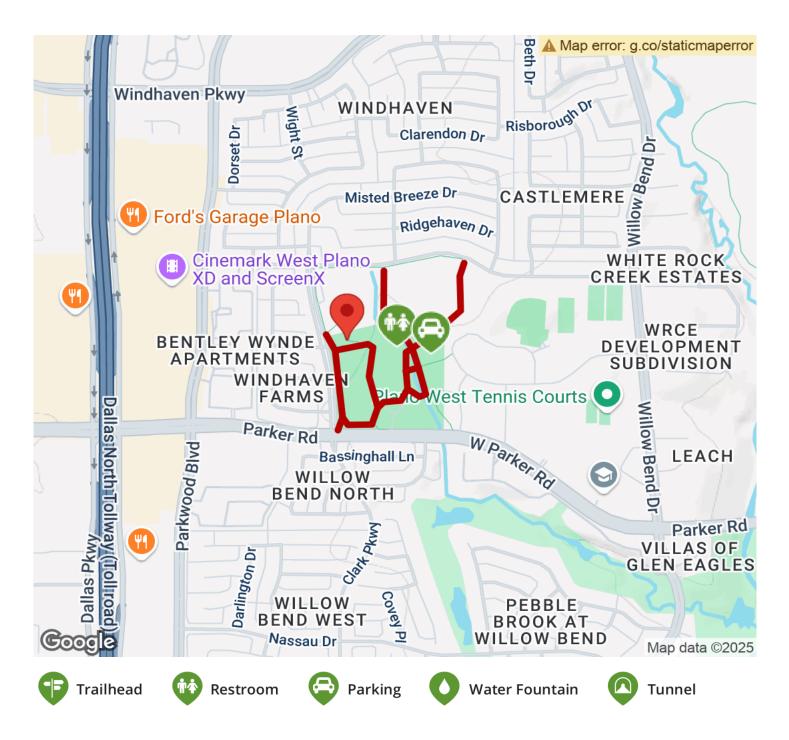

## The Windhaven Park Trail is a part of the City of Plano trails system. This small trail system makes for 1.3 miles of trail in and

The Windhaven Park Trail is a part of the City of Plano trails system. This small trail system makes for 1.3 miles of trail in and arround Windhaven Park in the western part of the City of Plano. The trail connects to Brinker Elementary School and the Tom Muehlenbeck Rec Center.

## **Parking & Trail Access**

States: Texas Counties: Collin Length: 1.3miles Trail end points: Windhaven Park, Plano to Trail surfaces: Concrete Trail category: Greenway/Non-RT Trail activities: Bike,Inline Skating,Wheelchair Accessible,Walking