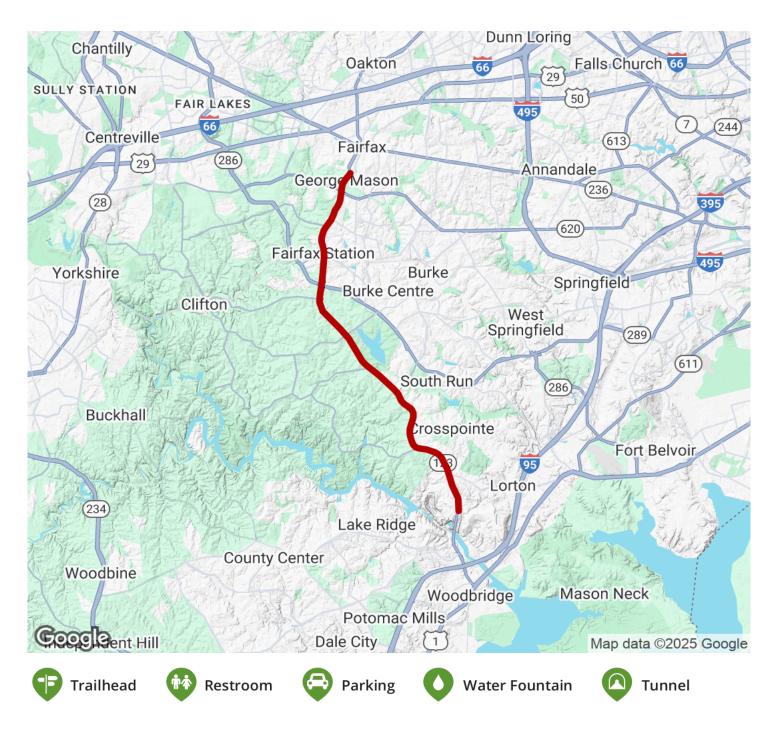

**States:** Virginia **Counties:** Fairfax Length: 11.5miles

**Trail end points:** George Mason University at Ox Rd./SR 123 and University Dr. (Fairfax) to Occoquan Regional Park off Ox Rd./SR 123

(Lorton)

## Parking & Trail Access

Parking for the Ox Road Sidepath is available in Occoquan Regional Park (9751 Ox Road, Lorton) and Burke Lake Park (7315 Ox Road, Fairfax Station).