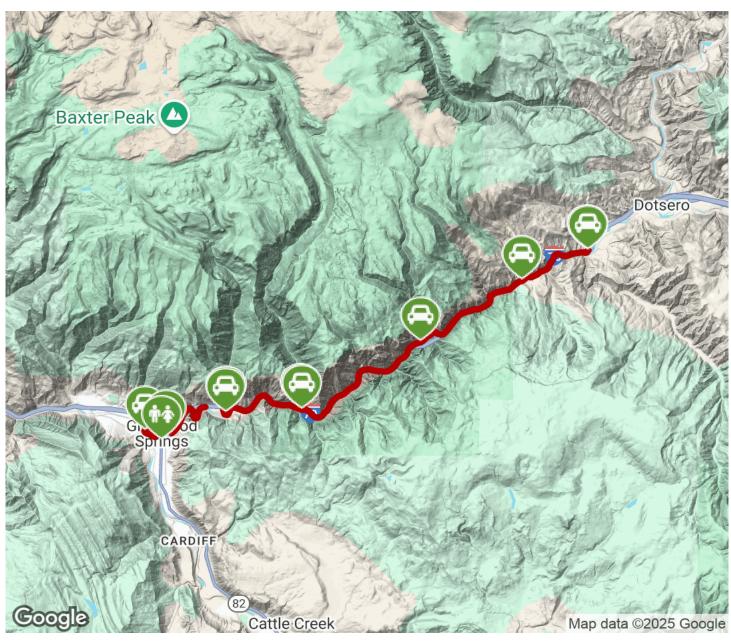

Counties: Eagle, Garfield

Length: 15.5miles

**Trail end points:** Two Rivers Park, 740 Devereux Rd. (Glenwood Springs) to I-70

(Gypsum)

Trail surfaces: Concrete

Trail category: Greenway/Non-RT

**Trail activities:** Bike,Inline Skating,Fishing,Wheelchair

### Parking & Trail Access

The Glenwood Canyon Creation Trail runs between Two Rivers Park, 740 Devereux Rd. (Glenwood Springs) and I-70 (Gypsum), with parking available on both ends.

Please see <u>TrailLink Map</u> for all parking options and detailed directions.

## **Glenwood Canyon Recreation Trail**

Colorado

Trailhead

Restroom

Parking

Water Fountain

Tunnel