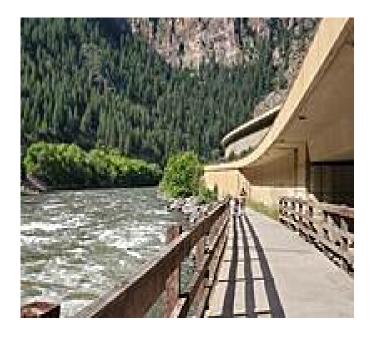

# Overview The Glenwood Canyon Recreation Trail is a 15.5-mile trail that follows the winding course of the Colorado River between

also see plenty of people floating on this stretch of river, which also shares the corridor with Interstate 70.

#### Overview

The Glenwood Canyon Recreation Trail is a 15.5-mile trail that follows the winding course of the Colorado River between Glenwood Springs and Dotsero. The paved trail is easygoing and heavily used by outdoor recreationists of all pursuits. The trail is closed in winter and sometimes into the spring when the water level in the Colorado River is high. There are plenty of resting areas, as well as picnic sites, restrooms, and fishing access points.

#### About the Route

Along this scenic trail through the river canyon, trail users may spot wildlife, including a band of bighorn sheep introduced into the area in the early '90s. Trail users will

States: Colorado