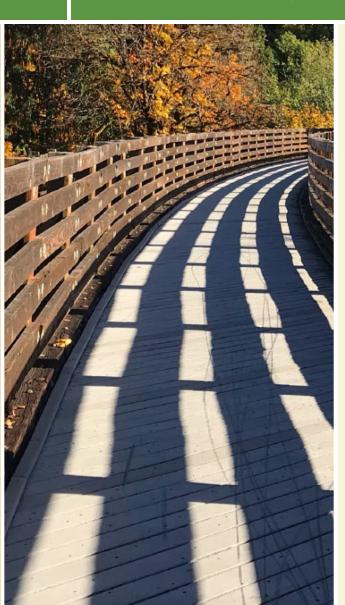

## TrailLink Unlimited 🔯

Guides 🕫 🤝

**Tawas Bay** Pedestrian and Bike Path Michigan

The Tawas Bay Pedestrian and Bike Path follows both US 23 and the shore of Tawas Bay in northern Michigan. The scenic route, which

The Tawas Bay Pedestrian and Bike Path follows both US 23 and the shore of Tawas Bay in northern Michigan. The scenic route, which offers stunning water views at several points along the way, connects the municipalities of Alabaster Township, Tawas City, East Tawas and Baldwin Township.