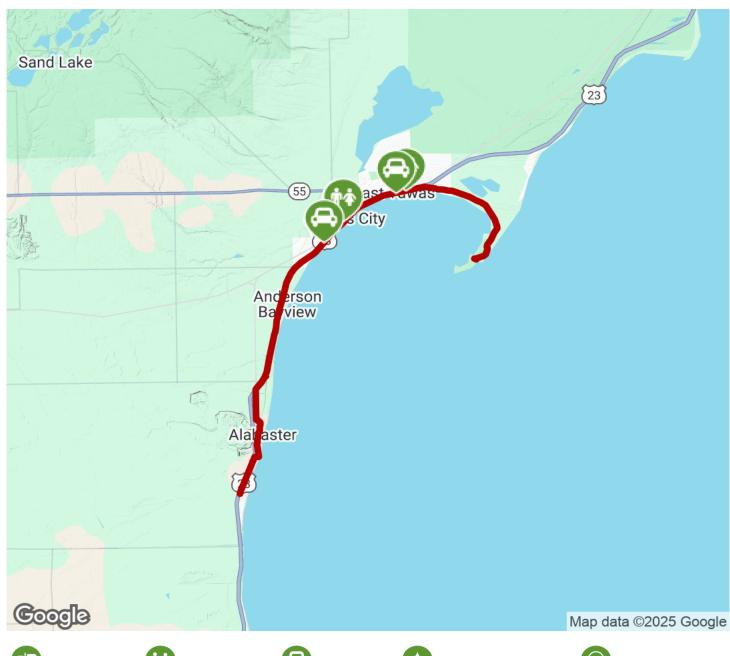

Past East Tawas, the trail leaves US 23 to use the wide

**States:** Michigan **Counties:** Iosco Length: 13.9miles

**Trail end points:** Dyer and N. Huron Rd./US 23 to Tawas Point State Park at Marilyn Dr. and

Tawas Beach Rd. (Baldwin Twp.)

Trail surfaces: Asphalt, Concrete

Trail category: Greenway/Non-RT

Trail activities: Bike,Inline

 $Skating, Wheel chair\ Accessible, Walking, Cross$ 

Country Skiing

## Parking & Trail Access

Parking for the Tawas Bay Pedestrian and Bike Path is available in Tawas City at both Gateway Park and City Park along US 23. In East Tawas, park at Harbor Park or City Park. At the southeastern end of the trail, park at Tawas Point State Park on Tawas Beach Road.

## **Tawas Bay Pedestrian and Bike Path** *Michigan*

Trailhead

Restroom

Parking

**Water Fountain** 

Tunnel