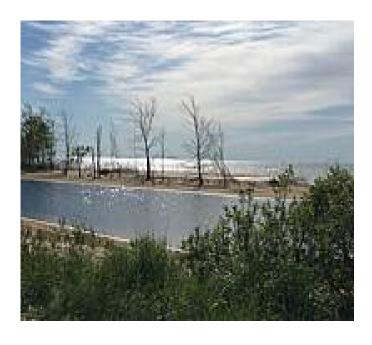

paved shoulder and sidewalk along Tawas Beach Road, ultimately reaching the northern entrance to Tawas Point State Park. The gorgeous park, located on a peninsula between Tawas Bay and Lake Huron, features a campground, swimming area, paved trail and working lighthouse.