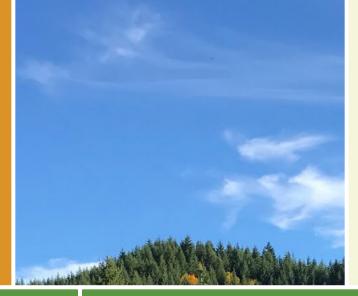

### The Old Highway 40 Bike Path parallels the Union Pacific Railroad and Amtrak's Capitol Corridor line through eastern Davis. Running

The Old Highway 40 Bike Path parallels the Union Pacific Railroad and Amtrak's Capitol Corridor line through eastern Davis. Running on the former US 40 right-of-way, the trail is primarily a commuting route that serves as a non-motorized transportation alternative to adjacent Interstate 80.