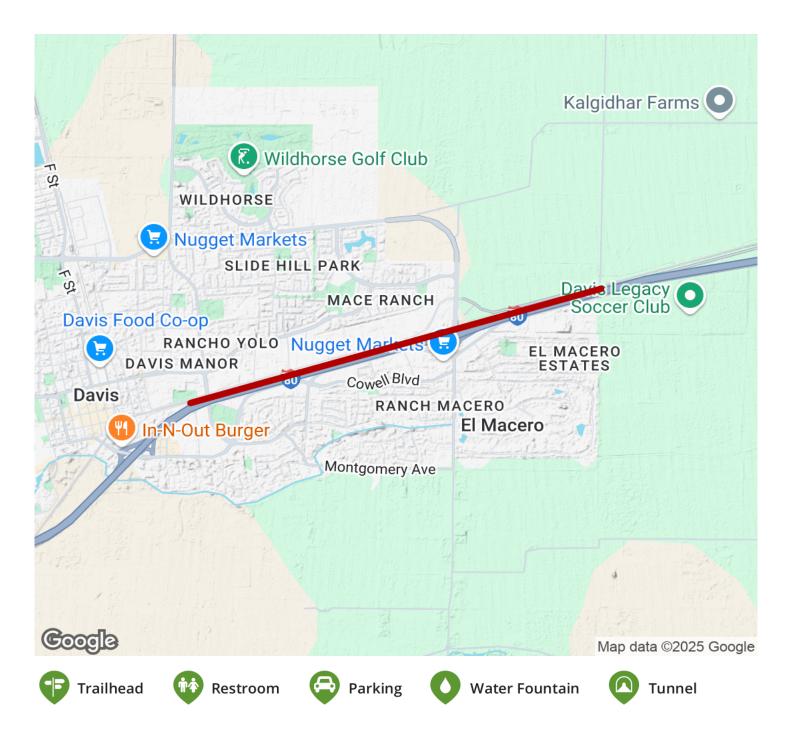

#### **Parking & Trail Access**

There are no dedicated parking areas for the Old Highway 40 Bike Path, and trail users should note that there is no access to the path from Olive Drive to Mace Boulevard.

States: California Counties: Yolo Length: 2.8miles Trail end points: Olive Dr. to CR 32A and CR 105 Trail surfaces: Asphalt Trail category: Rail-Trail Trail activities: Bike,Inline

Skating, Wheelchair Accessible, Walking