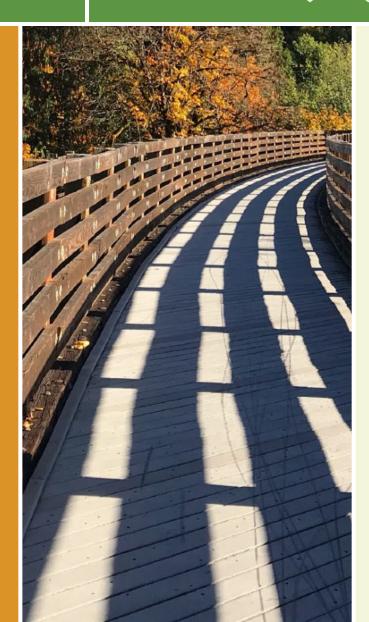

### The Old Highway 40 Bike Path parallels the Union Pacific Railroad and Amtrak's Capitol Corridor line through eastern Davis. Running

The Old Highway 40 Bike Path parallels the Union Pacific Railroad and Amtrak's Capitol Corridor line through eastern Davis. Running on the former US 40 right-of-way, the trail is primarily a commuting route that serves as a non-motorized transportation alternative to adjacent Interstate 80.