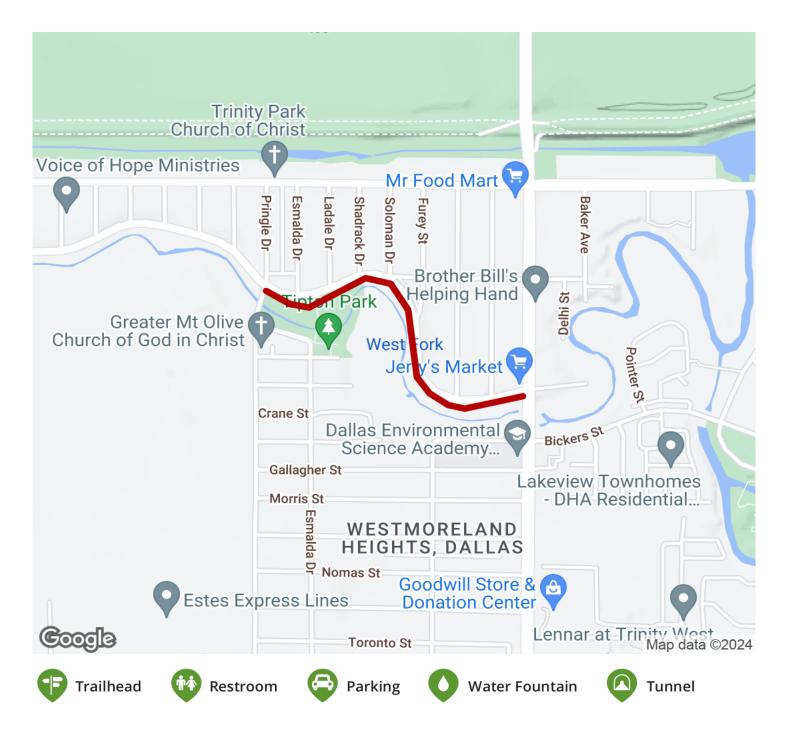

es 🕫 🤝 😲









**Bernal Trail** Texas



The Bernal Trail is a part of the City of Dallas trails system. This short concrete trail currently runs through Tipton Park, though it is



The Bernal Trail is a part of the City of Dallas trails system. This short concrete trail currently runs through Tipton Park, though it is planned to be extended for a total length of 3.1 miles. The trail is planned to connect to Trinity River Park, Emma Carter Park, and Fish Trap Lake Park when completed.





**States:** Texas **Counties:** Dallas Length: 0.66miles

Trail end points: N. Westmoreland Rd., Dallas

to Norwich Ln., Dallas **Trail surfaces**: Concrete

Trail category: Greenway/Non-RT

Trail activities: Bike, Inline

 $Skating, Wheel chair\ Accessible, Walking$ 

## Parking & Trail Access