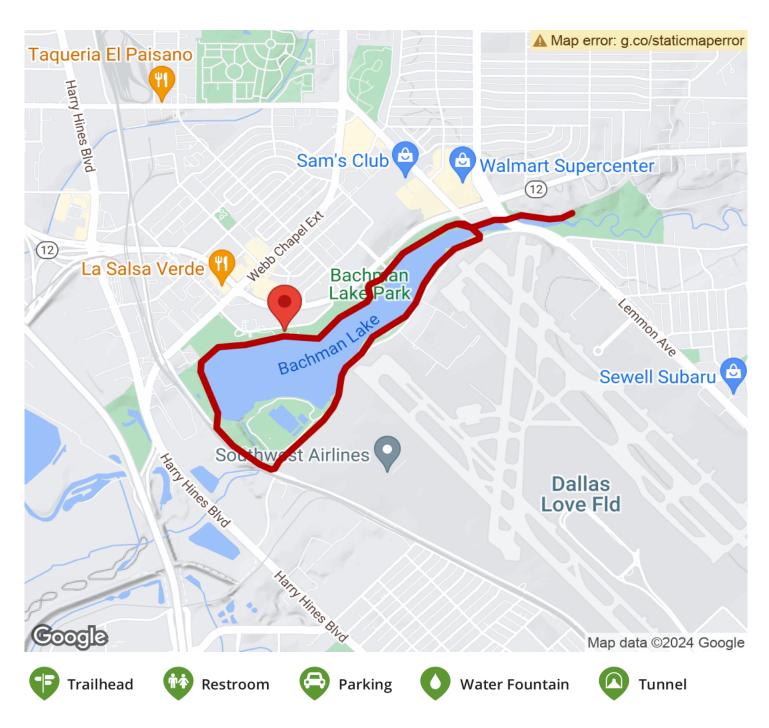

## TrailLink Unlimited 🔯

Guides 🕫 🤝 😲

Bachman Lake Park Loop Trail Texas

The Bachman Lake Park Loop Trail is a part of the City of Dallas trails system. This loop trail follows the shoreline of Bachman Lake

The Bachman Lake Park Loop Trail is a part of the City of Dallas trails system. This loop trail follows the shoreline of Bachman Lake within Bachman Lake Park. Parking and trail access is available within the park.

Parking & Trail Access

**States:** Texas **Counties:** Dallas Length: 3.5miles

Trail end points: Bachman Lake Park, Dallas to

Trail surfaces: Asphalt

Trail category: Greenway/Non-RT

Trail activities: Bike, Inline