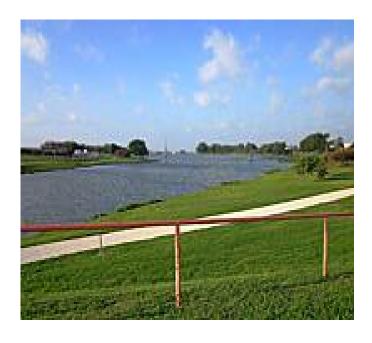

#### About the Route

Along its short 3.5-mile route, the Bachman Lake Park Loop Trail offers several amenities. A great place to start the loop is the Bachman Recreation Center, which offers a fitness center, aquatic center, and outdoor playground. Bachman Lake itself also provides scenic views along the trail.

The entire trail is just a stone's throw from Dallas Love Field Airport, so trail users might be able to see planes

**States:** Texas **Counties:** Dallas Length: 3.5miles

Trail end points: Bachman Lake Park (Dallas)