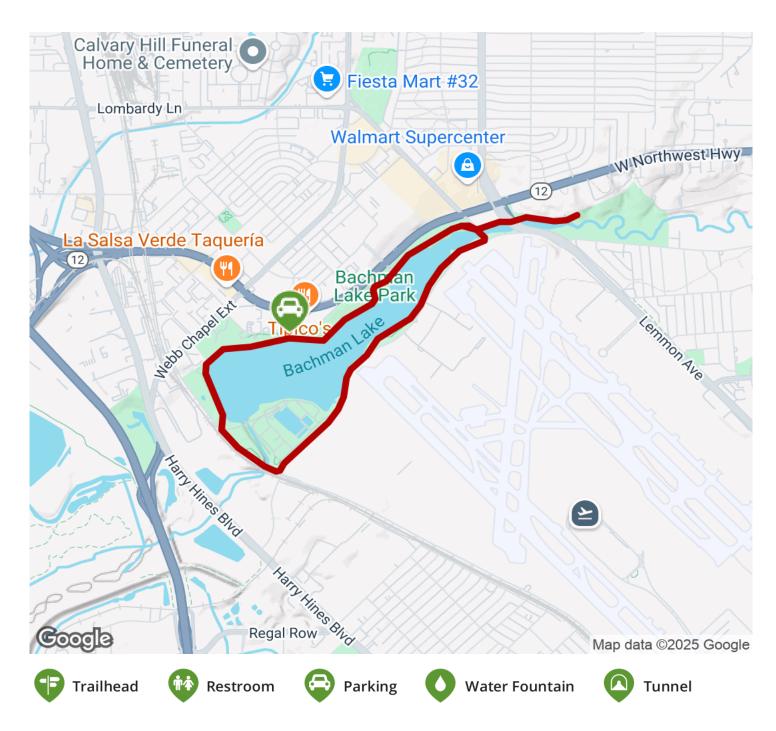

### Parking & Trail Access

The Bachman Lake Park Loop Trail runs in a complete circle around Bachman Lake.

Parking is available at:

• Bachman Recreation Center, 2750 Bachman Dr. (Dallas)

Please see <u>TrailLink Map</u> for detailed directions.