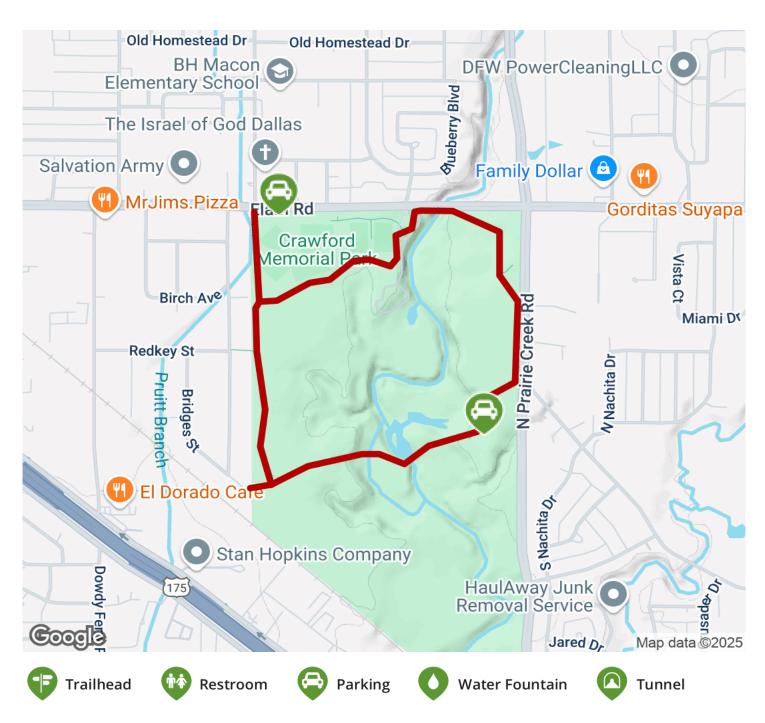

## TrailLink Unlimited 🔯

Guides 🕫 🤝 😲

Crawford Memorial Park Loop Trail

Texas

The Crawford Memorial Park Loop Trail is a part of the City of Dallas trails system. This loop trail is entirely within the Crawford

The Crawford Memorial Park Loop Trail is a part of the City of Dallas trails system. This loop trail is entirely within the Crawford Memorial Park and links the various playing grounds, facilities, and natural areas of the park. Parking and trail access is available within the park.

States: Texas
Counties: Dallas
Length: 2miles

Trail end points: Crawford Memorial Park,

Dallas to

Trail surfaces: Concrete

Trail category: Greenway/Non-RT

Trail activities: Bike, Inline

Skating, Wheelchair Accessible, Walking

## **Crawford Memorial Park Loop Trail**

Texas