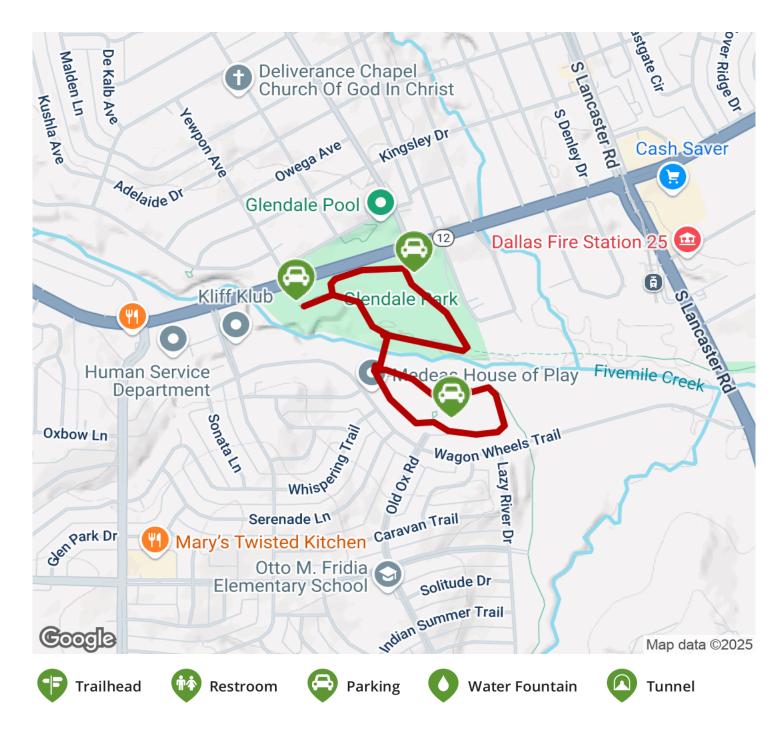

2025

## TrailLink Unlimited 🔯



Guides 🕫 🤝 😲









## Glendale Park Loop Trail Texas



The Glendale Park Loop Trail is a part of the City of Dallas trails system. This loop trail is entirely within Glendale Park, connected



The Glendale Park Loop Trail is a part of the City of Dallas trails system. This loop trail is entirely within Glendale Park, connected by a pedestrian bidge over Five Mile Creek. The trail connects the playing fields and amenities within the park. Parking is available at Glendale Park.





**States:** Texas **Counties:** Dallas Length: 1.9 miles

Trail end points: Glendale Park, Dallas to

Trail surfaces: Concrete

Trail category: Greenway/Non-RT

Trail activities: Bike, Inline

Skating, Wheelchair Accessible, Walking

## Parking & Trail Access